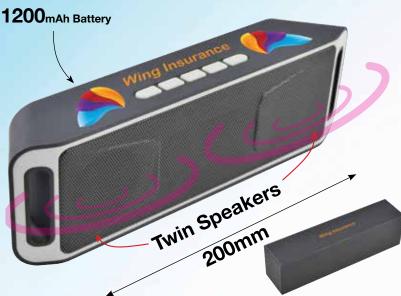

## LL9450 Cobra Speaker

**Item Size:** 200 x 64 x 41 (LxHxD)mm. Box: 248 x 69 x 60 (LxHxD)mm.

Pad Print: Speaker – Top above buttons 60 x 12, Left /Right – 30 x 25 (LxH)mm.

4CP Digital Direct: Speaker – Top above buttons 90 x 12, Top Left /Right – 30 x 25,

Box - 70 x 20 (LxH)mm.

Laser Engraving: Box – 70 x 20 (LxH)mm.

**TECHNOLOGY**