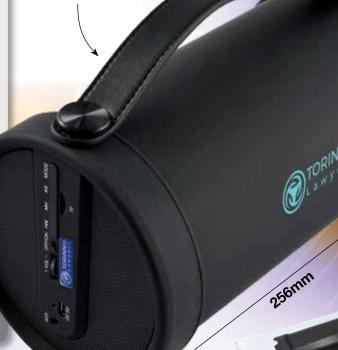

## LL9022 Riot Bluetooth Speaker

Item Size: 256 x 145 x 145 (LxHxD)mm. Box: 295 x 170 x 185 (LxHxD)mm. Pad Print: Speaker – 65 x 20 (LxH)mm. 4CP Epoxy Dome: Front – 35 x 7 (LxH)mm. Rear - 44mmDia.

Rear epoxy dome printing