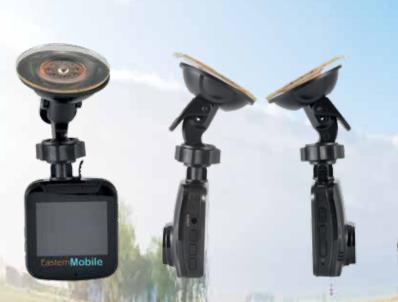

## LL9701 View Dash Camera 1080HD

- Dash Camera in 1080 HD video
- The camera films footage with audio then it loops saving new footage on top of old.
- Automatic G-sensor when an impact is detected, saves the current video in case of emergency.
- Motion Detection activates and begins recording when motion is detected, ideal for recording in a carpark.
- Manual File Locking allows you to mark the current video footage for safekeeping.

**Technical Specs** 

1080 HD video, 120 degree wide angle lens, 2" screen, Built in microphone / speaker, SD Card Capacity: Min 32GB (not included), Auto on/off in with vehicle ignition.

Accessory kit includes: Vehicle power cable. Vehicle suction mount. nev