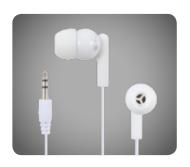

## LL6150 Earbud / Headphone Set in Round EVA Zippered Case

- Earbud set in round EVA Zippered Case.
- Fits most phones and media players.
- 1.2m lead with 3.5mm audio jack.

Colour:

Item Size: 80mmDia x 30mmD.