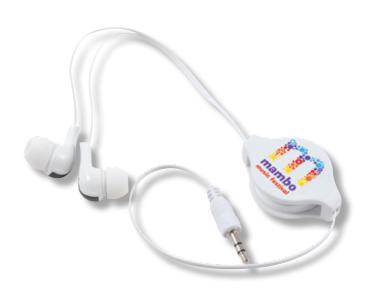

## LL6151 Zen Retractable Earbuds

- Retractable earbuds with 3.5mm audio jack.
- Cable retracts to 1.1m.
- Fits most phone and media players.
- Pull ends to release cord, pull again and cord will retract into case.

Colour:

Item Size: 115 x 32 (LxH)mm (including earbuds and jack).

Pad Print: 25mm Dia.

**4CP Standard Label:** 16.5mm Dia. Epoxy Dome Option.

4CP Digital Direct: 25mm Dia.