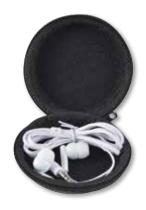

## LL6150 Earbud / Headphone Set in Round EVA Zippered Case

- Earbud set in round EVA Zippered Case.
- Fits most phones and media players.
- 1.2m lead with 3.5mm audio jack.

Colour:

Item Size: 80mmDia x 30mmD.

Pad Print: Case – 50mm Dia.