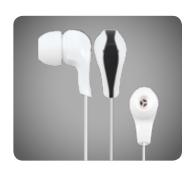

## LL6151 Zen Retractable Earbuds

- Retractable earbuds with 3.5mm audio jack.
- Cable retracts to 1.1m.
- Fits most phone and media players.
- Pull ends to release cord, pull again and cord will retract into case.

Colour:

Item Size: 115 x 32 (LxH)mm (including earbuds and jack).

Pad Print: 25mm Dia.

**4CP Standard Label:** 16.5mm Dia. Epoxy Dome Option.

4CP Digital Direct: 25mm Dia.