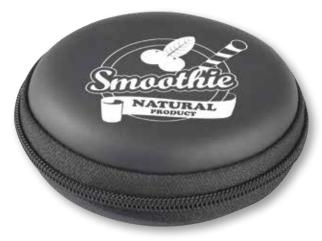

## LL6150 Earbud / Headphone Set in Round EVA Zippered Case

- Earbud set in round EVA Zippered Case.
- Fits most phones and media players.
- 1.2m lead with 3.5mm audio jack.

Colour:

Item Size: 80mmDia x 30mmD.

Pad Print: Case – 50mm Dia.