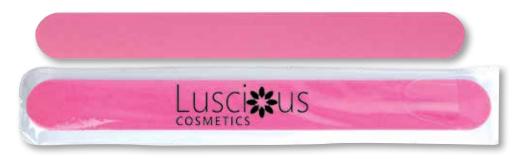

## LL2008 Pink/Blue Salon Size Emery Boards

- Two tone emery board in Clear PVC pouch.
- Warning Colours may change from shipment to shipment.

Colour:

**Item Size:** 180 x 20 (LxH)mm.

Screen Print: Pouch – 80 x 15 (LxH)mm.