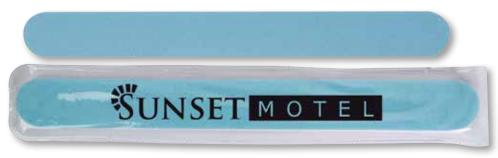

## LL2008 Pink/Blue Salon Size Emery Boards

- Two tone emery board in Clear PVC pouch.
- Warning Colours may change from shipment to shipment.

Colour:

**Item Size:** 180 x 20 (LxH)mm.

Screen Print: Pouch – 80 x 15 (LxH)mm.