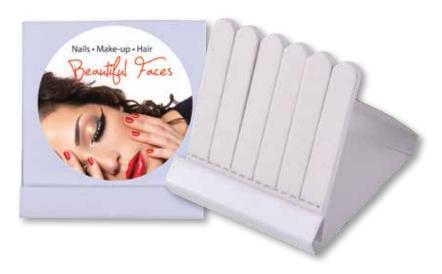

## LL2003 Sydney Mini Emery Board Pack

 Set of 6 tear away mini emery boards in matchbox style cardboard pack.

Colour:

**Item Size:** 57 x 60 x 8 (LxHxD)mm.

4CP Standard Label: 45mm Diameter, 50 x 50 (LxH)

mm.