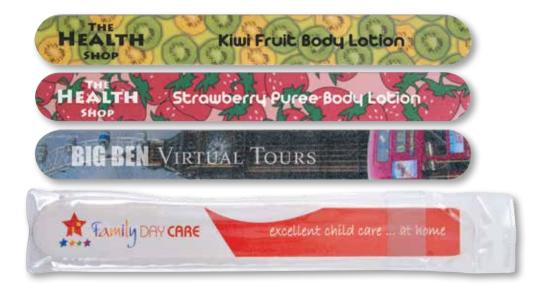

## LN2007 Custom Print Salon Size Emery Boards

 Emery board custom printed up to 4 colour process both sides in Clear PVC pouch.

Colours: Custom.

Minimum Quantity: 10,000 units. Item Size: 180 x 20 (LxH)mm. 4CP Digital Direct: 180 x 20 (LxH)mm. Lead Time: 4-5 weeks AIR if digital proof approved same day.