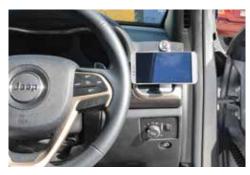

## LL9264 Car Air Vent Mobile Phone Holder

- Spring loaded car vent mobile phone holder attaches to air vent in your car to securely hold and mount your smartphone.
- Perfect for when you need to take calls, stream music and use your smartphone as a GPS.
- Ultra light weight means you can take travelling with you.

### Colour:

Item Size: 100 x 28 x 48 (LxHxD)mm.
Pad Print: 19mm(Dia).
4CP Digital Direct: 19mm Dia.
4CP Standard Label: 19mm Dia.