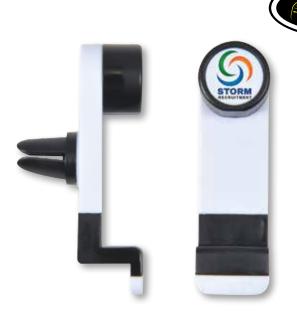

## LL9264 Car Air Vent Mobile Phone Holder

- Spring loaded car vent mobile phone holder attaches to air vent in your car to securely hold and mount your smartphone.
- Perfect for when you need to take calls, stream music and use your smartphone as a GPS.
- Ultra light weight means you can take travelling with you.

### Colour:

Item Size: 100 x 28 x 48 (LxHxD)mm.
Pad Print: 19mm(Dia).
4CP Digital Direct: 19mm Dia.
4CP Standard Label: 19mm Dia.