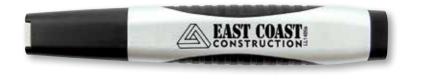

# LL41 White Marvel Cutter / Keyring

• Key split ring fitting and innovative push blade that retracts into case when pressure is released.

#### Colour:

Item Size: 70 x 30 (LxH)mm.
Pad Print: 45 x 20 (LxH)mm.
4CP Digital Direct: 59 x 24 (LxH)mm (Follow curve of product, allowing 2mm from edge).