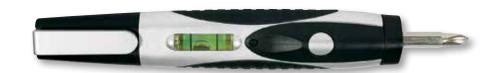

## LL1405 Duo Screwdriver / Spirit Level / LED Light

- Multihandle screwdriver set with 2 Phillips head and 2 flat head screwdrivers.
- Spirit level.
- White LED light & pocket clip.
- Button cell battery included & inserted.

# Colours: 🖊

Item Size: 140mmL x 30mmH x 22mmDia. Pad Print: 60 x 10 (LxH)mm, Clip – 25 x 6 (LxH)mm.

**4CP Digital Direct:** 85 x 12 (LxH)mm.