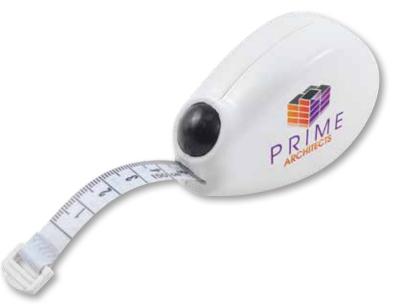

## LL17 Tear Drop Tape Measure

- 1.5 metre / 60 inch cloth tape measure.
- Metric and imperial calibrations.
- Push button ball action retracts tape.

Colour:

Item Size:  $74 \times 50 \times 32$  (LxHxD)mm. Pad Print: Oval –  $50 \times 30$  (LxH)mm.

**4CP Digital Direct:** Oval – 40 x 30 (LxH)mm.