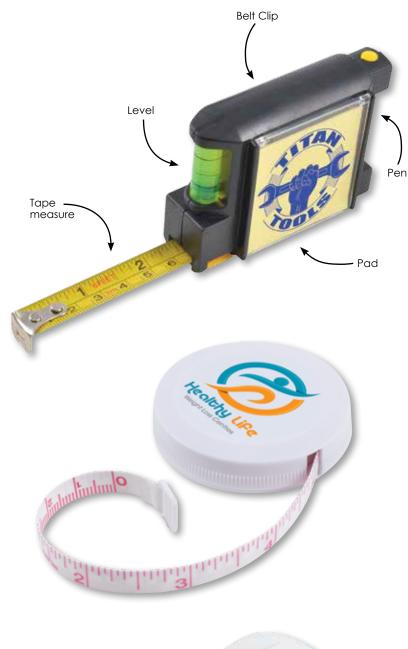

## LL1402 4-In-1 2 Metre Tape Measure

- 4 in 1 2 metre /6 foot tape measure.
- Also includes silver belt clip, yellow pen, yellow note pad, spirit level.
- Push button for tape measure release.

Colours:

Item Size:  $80 \times 63 \times 30$  (LxHxD)mm. Pad Print:  $40 \times 40$  (LxH)mm.

## LL496 White Styleline Tape Measure

- 1.5 metre / 60 inch polyester tape measure.
- Metric and imperial calibrations.
- Red push button on back retracts tape.

Colour:

**Item Size:** 50mmDia. **Pad Print:** 36mmDia.

4CP Digital Direct: 38mmDia.