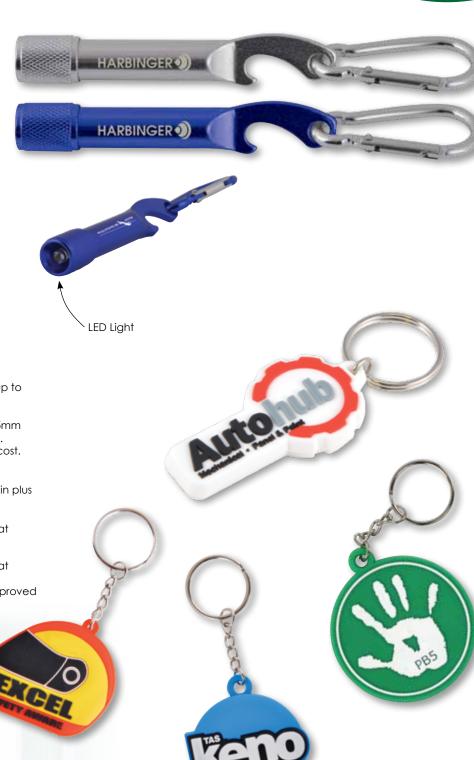

## LL4983 Aluminium Torch/Bottle Opener with Carabiner

- Aluminium torch / bottle opener.
- Carabiner attachment.
- Button cell batteries included\*.

Colours:

Item Size: 93 x 17 (LxH)mm. Laser Engraved: 30 x 6 (LxH)mm.

## LN0020 Flexible PVC Keytag

- Moulded PVC custom shape keytag up to 4 colours.
- More than 4 colours at extra cost.
- Choice of fittings 25mm split ring 25mm split ring with chain Nylon 100P fitting.
- Design can be double sided at extra cost.
- Thickness for single side 4mm, double sided 6mm.

Colours: Pantone colour match to within plus

or minus 10%.

Minimum Quantity: 500 units.

Item Size: Custom – up to 55mm across at

widest point.

Moulded PVC / Print Area:

Custom – up to 55mm across at

widest point.

Lead Time: 4 weeks air if digital proof approved

same day.