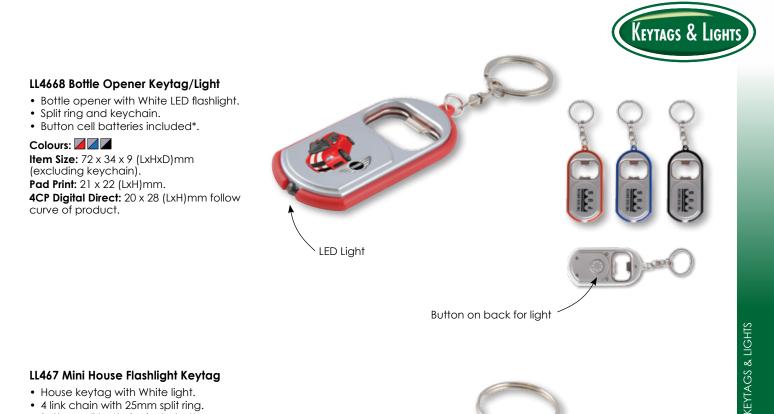

## LL467 Mini House Flashlight Keytag

- House keytag with White light.
- 4 link chain with 25mm split ring.
- Button cell batteries included\*.

## Colour:

Item Size: 33 x 40 (LxH)mm (excluding keychain). Pad Print: 18 x 18 (LxH)mm. 4CP Digital Direct: 18 x 18 (LxH)mm.