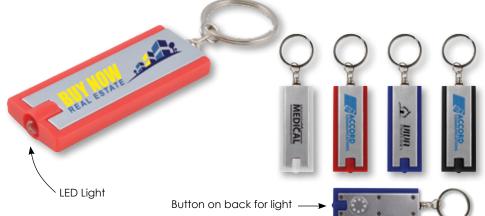

## LL470 Rectangular Flashlight Keytag

- Rectangular flashlight keytag.
- LED White light.
- Push button on back.
- Button cell batteries included\*.
- 25mm Silver split ring and shackle

## Colours:

Item Size: 60 x 25 (LxH)mm (excluding keychain). Pad Print: 35 x 10 (LxH)mm. **4CP Digital Direct:** 35 x 14 (LxH)mm.

Important - We do not guarantee the permanency of print on plastic keytags as keys constantly rub against the plastic and abrasive action will cause print to deteriorate. \*These item/s comply with industry code for consumer goods that contain button batteries.