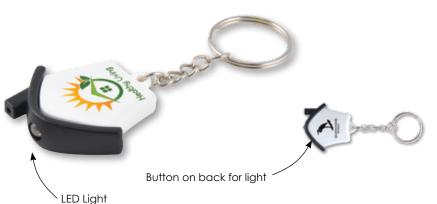

## LL467 Mini House Flashlight Keytag

- House keytag with White light.
- 4 link chain with 25mm split ring.
- Button cell batteries included\*.

## Colour:

Item Size: 33 x 40 (LxH)mm (excluding keychain). Pad Print: 18 x 18 (LxH)mm. 4CP Digital Direct: 18 x 18 (LxH)mm.