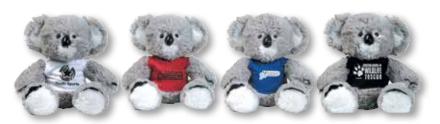

## LL88306 Korporate Koala

- 28cmH plush sitting koala.
- Optional printed velcro back T-Shirt.

Colours: ZZZZ

Item Size: Sitting – 280mmH, Overall height – 400mmH.

Screen Print: T-Shirt – 70 x 45 (LXH)mm. 4CP Digital Transfer Print: 60 x 60 (LXH)mm.