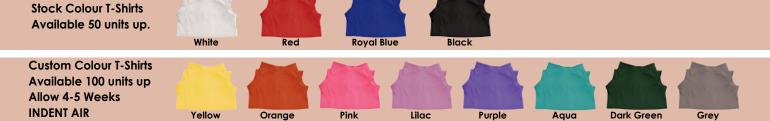

Caution: Colours of shirts may vary slightly from shipment to shipment. Plush items are individually sewn and stuffed and do vary from shipment to shipment. Variations in standing, sitting sizes and girth do occur. It is a condition of sale that buyers accept multiple sizes within these guidelines. T-shirts are sourced from several factories. Colours and fabrics vary from shipment to shipment. Always request latest samples from stock if colour or fabric is important.