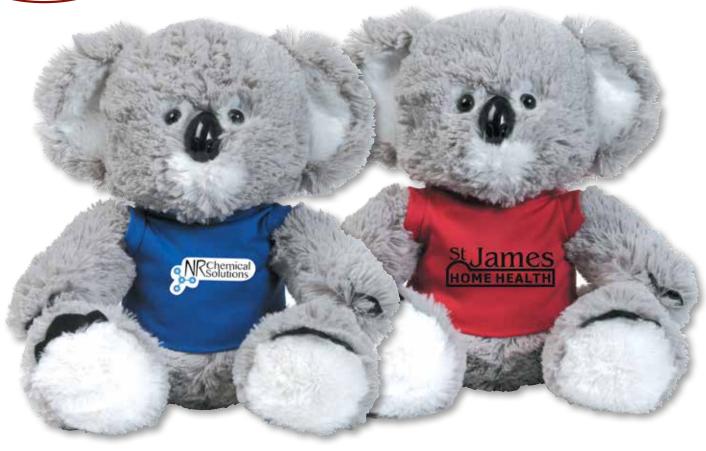

## LL88306 Korporate Koala

- 28cmH plush sitting koala.
- Optional printed velcro back T-Shirt.

Colours: ZZZZ

Item Size: Sitting – 280mmH, Overall height – 400mmH.

Screen Print: T-Shirt – 70 x 45 (LXH)mm. 4CP Digital Transfer Print: 60 x 60 (LXH)mm.