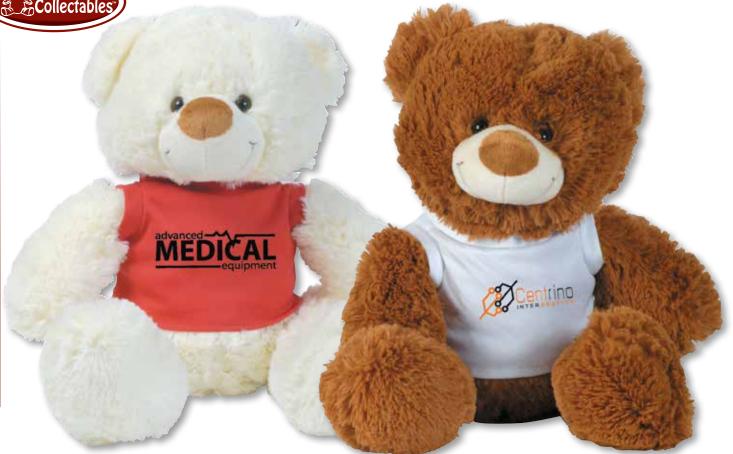

## LL88120 Coconut (White) Coco (Brown) Plush Teddy Bear

- 26cmH plush sitting bear.
- Optional printed velcro back T-Shirt.