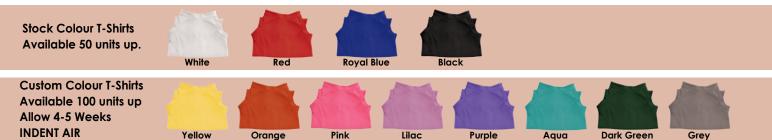

## 

Item Size: Sitting – 260mmH, Overall height – 390mmH. Screen Print: T-Shirt – 70 x 45 (LXH)mm. 4CP Digital Transfer Print: T-Shirt – 60 x 60 (LXH)mm.

Caution: Colours of shirts may vary slightly from shipment to shipment. Plush items are individually sewn and stuffed and do vary from shipment to shipment. Variations in standing, sitting sizes and girth do occur. It is a condition of sale that buyers accept multiple sizes within these guidelines. T-shirts are sourced from several factories. Colours and fabrics vary from shipment to shipment. Always request latest samples from stock if colour or fabric is important.