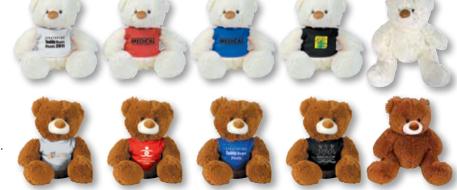

## LL88120 Coconut (White) Coco (Brown) Plush Teddy Bear

- 26cmH plush sitting bear.
- Optional printed velcro back T-Shirt.