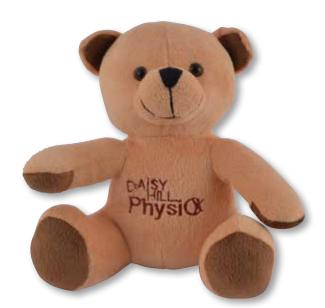

## LN30193 Honey Plush Teddy Bear

• 18cmH plush sitting teddy bear with embroidery on stomach patch.

## Colour:

Minimum Quantity: 1000 units. Item Size: Sitting – 180mmH, Overall height – 220mmH. Embroidery Area: 40 x 60 (LXH)mm, 45mmDia. Lead Time: 12-16 weeks SEA, dependant on orders leaving factory. Please call for delivery estimate.