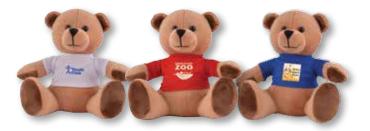

## LL30193 Honey Plush Teddy Bear

• 18cmH plush sitting teddy bear.

• Optional printed velcro backed polyester T-Shirt.

```
Colours:
```

Item Size: Sitting – 180mmH, Overall height – 220mmH.
Screen Print: T-Shirt – 40 x 30 (LXH)mm.
4CP Digital Transfer Print: T-Shirt – 40 x 30 (LXH)mm.

Orange

Yellow

Custom Colour T-Shirts Available 100 units up Allow 4-5 Weeks INDENT AIR

Caution: Colours of shirts may vary slightly from shipment to shipment. Plush items are individually sewn and stuffed and do vary from shipment to shipment. Variations in standing, sitting sizes and girth do occur. It is a condition of sale that buyers accept multiple sizes within these guidelines. T-shirts are sourced from several factories. Colours and fabrics vary from shipment to shipment. Always request latest samples from stock if colour or fabric is important.