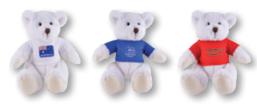

## LL40883 Frosty Plush Teddy Bear

• 16cmH plush sitting teddy bear.

• Optional printed velcro backed polyester T-Shirt.

Colours: 🗆

Item Size: Sitting – 165mmH, Overall height – 240mmH.

**Screen Print:** T-Shirt – 40 x 30 (LXH)mm.

**4CP Digital Transfer Print:** T-Shirt – 40 x 30 (LXH)mm.