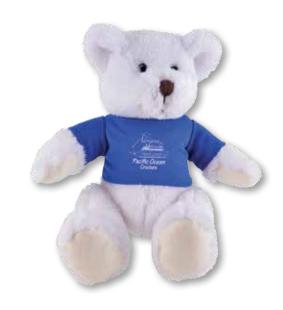

## LL40883 Frosty Plush Teddy Bear

• 16cmH plush sitting teddy bear.

• Optional printed velcro backed polyester T-Shirt.

Colours: 🗆

Item Size: Sitting – 165mmH, Overall height – 240mmH.

**Screen Print:** T-Shirt – 40 x 30 (LXH)mm.

**4CP Digital Transfer Print:** T-Shirt – 40 x 30 (LXH)mm.