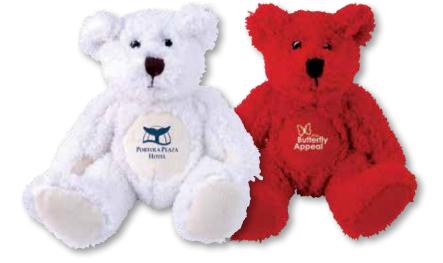

## LN10943 Zoe (Red) and Snowy (White) Plush Teddy Bear

• 17cmH plush sitting teddy bear with embroidered tummy.

Bear Colours:

Item Size: Sitting – 170mmH, Overall height – 235mmH. Embroidery Area: 40 x 60 (LXH)mm, 45mmDia. Lead Time: 12-16 weeks SEA, dependant on orders leaving factory. Please call for delivery estimate.