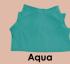

## LL88130 Bailey Bear

- 30cmH plush sitting teddy bear.
- Optional printed velcro backed polyester T-Shirt.

Colours: ZZZZZ

**Item Size:** Sitting – 300mmH, Overall height – 500mmH.

Screen Print: T-Shirt – 40 x 30 (LXH)mm.