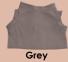

## LL88130 Bailey Bear

- 30cmH plush sitting teddy bear.
- Optional printed velcro backed polyester T-Shirt.

Colours: ZZZZZ

**Item Size:** Sitting – 300mmH, Overall height – 500mmH.

Screen Print: T-Shirt – 40 x 30 (LXH)mm.