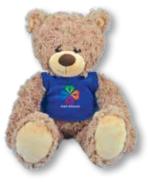

## LL88130 Bailey Bear

- 30cmH plush sitting teddy bear.
- Optional printed velcro backed polyester T-Shirt.

Colours: ZZZZZ

**Item Size:** Sitting – 300mmH, Overall height – 500mmH.

Screen Print: T-Shirt – 40 x 30 (LXH)mm.

**4CP Digital Transfer Print:** T-Shirt – 40 x 30 (LXH)mm.

Stock Colour T-Shirts Available 50 units up.

Custom Colour T-Shirts Available 100 units up Allow 4-5 Weeks INDENT AIR

Caution: Colours of shirts may vary slightly from shipment to shipment. Plush items are individually sewn and stuffed and do vary from shipment to shipment. Variations in standing, sitting sizes and girth do occur. It is a condition of sale that buyers accept multiple sizes within these guidelines. T-shirts are sourced from several factories. Colours and fabrics vary from shipment to shipment. Always request latest samples from stock if colour or fabric is important.