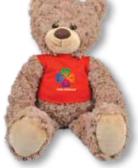

## LL88130 Bailey Bear

- 30cmH plush sitting teddy bear.
- Optional printed velcro backed polyester T-Shirt.

Colours: ZZZZZ

**Item Size:** Sitting – 300mmH, Overall height – 500mmH.

Screen Print: T-Shirt – 40 x 30 (LXH)mm.

**4CP Digital Transfer Print:** T-Shirt – 40 x 30 (LXH)mm.

Stock Colour T-Shirts Available 50 units up.

Custom Colour T-Shirts Available 100 units up Allow 4-5 Weeks INDENT AIR

Caution: Colours of shirts may vary slightly from shipment to shipment. Plush items are individually sewn and stuffed and do vary from shipment to shipment. Variations in standing, sitting sizes and girth do occur. It is a condition of sale that buyers accept multiple sizes within these guidelines. T-shirts are sourced from several factories. Colours and fabrics vary from shipment to shipment. Always request latest samples from stock if colour or fabric is important.