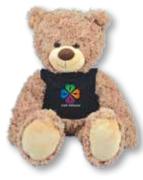

## LL88130 Bailey Bear

- 30cmH plush sitting teddy bear.
- Optional printed velcro backed polyester T-Shirt.

Colours: ZZZZZ

**Item Size:** Sitting – 300mmH, Overall height – 500mmH.

Screen Print: T-Shirt – 40 x 30 (LXH)mm.

**4CP Digital Transfer Print:** T-Shirt – 40 x 30 (LXH)mm.

Stock Colour T-Shirts Available 50 units up.

Custom Colour T-Shirts Available 100 units up Allow 4-5 Weeks INDENT AIR

Caution: Colours of shirts may vary slightly from shipment to shipment. Plush items are individually sewn and stuffed and do vary from shipment to shipment. Variations in standing, sitting sizes and girth do occur. It is a condition of sale that buyers accept multiple sizes within these guidelines. T-shirts are sourced from several factories. Colours and fabrics vary from shipment to shipment. Always request latest samples from stock if colour or fabric is important.