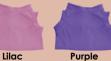

## LL88130 Bailey Bear

- 30cmH plush sitting teddy bear.
- Optional printed velcro backed polyester T-Shirt.

Colours: ZZZZZ

**Item Size:** Sitting – 300mmH, Overall height – 500mmH.

Screen Print: T-Shirt – 40 x 30 (LXH)mm.