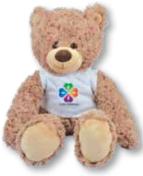

## LL88130 Bailey Bear

- 30cmH plush sitting teddy bear.
- Optional printed velcro backed polyester T-Shirt.

Colours: ZZZZZ

**Item Size:** Sitting – 300mmH, Overall height – 500mmH.

Screen Print: T-Shirt – 40 x 30 (LXH)mm.

**4CP Digital Transfer Print:** T-Shirt – 40 x 30 (LXH)mm.

Stock Colour T-Shirts Available 50 units up.

Custom Colour T-Shirts Available 100 units up Allow 4-5 Weeks INDENT AIR

Caution: Colours of shirts may vary slightly from shipment to shipment. Plush items are individually sewn and stuffed and do vary from shipment to shipment. Variations in standing, sitting sizes and girth do occur. It is a condition of sale that buyers accept multiple sizes within these guidelines. T-shirts are sourced from several factories. Colours and fabrics vary from shipment to shipment. Always request latest samples from stock if colour or fabric is important.