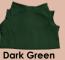

## LL88130 Bailey Bear

- 30cmH plush sitting teddy bear.
- Optional printed velcro backed polyester T-Shirt.

Colours: ZZZZZ

**Item Size:** Sitting – 300mmH, Overall height – 500mmH.

Screen Print: T-Shirt – 40 x 30 (LXH)mm.