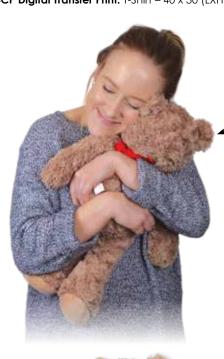

## LL88130 Bailey Bear

- 30cmH plush sitting teddy bear.
- Optional printed velcro backed polyester T-Shirt.

Colours: ZZZZZ

**Item Size:** Sitting – 300mmH, Overall height – 500mmH.

Screen Print: T-Shirt – 40 x 30 (LXH)mm.