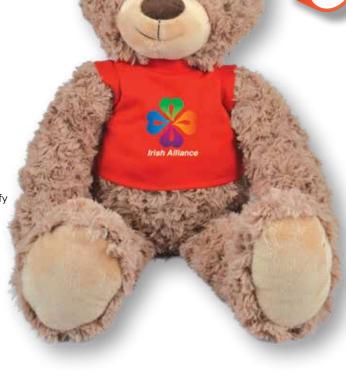

## LL88130 Bailey Bear

- 30cmH plush sitting teddy bear.
- Optional printed velcro backed polyester T-Shirt.

Colours: ZZZZZ

**Item Size:** Sitting – 300mmH, Overall height – 500mmH.

Screen Print: T-Shirt – 40 x 30 (LXH)mm.

**4CP Digital Transfer Print:** T-Shirt – 40 x 30 (LXH)mm.

Stock Colour T-Shirts Available 50 units up.

Custom Colour T-Shirts Available 100 units up Allow 4-5 Weeks INDENT AIR

Caution: Colours of shirts may vary slightly from shipment to shipment. Plush items are individually sewn and stuffed and do vary from shipment to shipment. Variations in standing, sitting sizes and girth do occur. It is a condition of sale that buyers accept multiple sizes within these guidelines. T-shirts are sourced from several factories. Colours and fabrics vary from shipment to shipment. Always request latest samples from stock if colour or fabric is important.