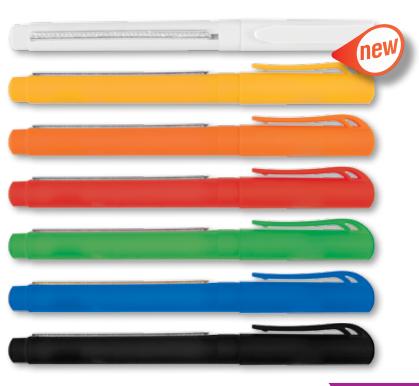

## LN6621 Cargo Banner Pen

• Rubberised pull cap banner pen.

- Pull out custom design laminated banner printed 4 colour process, 1 or 2 sides.
- Gel ink refill.

Standard Colours: 🗌 🗖 🗖 🗖 🗖

Refill Colour: Black, Blue (please specify).

Minimum Quantity: 1000 units.

Item Size: 147mmL x 12mmDia, Banner – 180 x 67 (LxH)mm. 4CP Digital Laminate: Banner – 180 x 67 (LxH)mm.

**Pad Print:** Barrel – 60 x 6 (LxH)mm.

**Lead Time:** 3-4 weeks AIR if digital proof approved same day. Important: Banner pens are laminated one side and not the other which can affect colours.