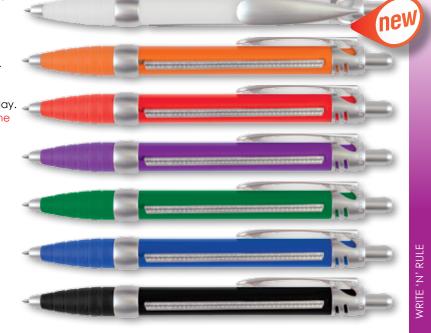

## LN6620 Riviera Banner Pen

- Push button action ballpoint pen with soft rubber grip.
- Pull out custom design laminated banner printed 4 colour process, 1 or 2 sides.

Standard Colours:

**Refill Colour:** Black, Blue (please specify). **Minimum Quantity:** 1000 units.

ltem Size: 147mmL x 12mmDia, Banner – 180 x 67 (LxH)mm. 4CP Digital Laminate: Banner – 180 x 67 (LxH)mm.

Pad Print: Barrel – 50 x 10 (LxH)mm, Clip – 9mm Dia.

Lead Time: 3-4 weeks AIR if digital proof approved same day. Important: Banner pens are laminated one side and not the other which can affect colours.