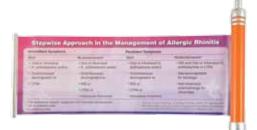

## LN6620 Riviera Banner Pen

- Push button action ballpoint pen with soft rubber grip.
- Pull out custom design laminated banner printed 4 colour process, 1 or 2 sides.

Standard Colours:

**Refill Colour:** Black, Blue (please specify). **Minimum Quantity:** 1000 units.

ltem Size: 147mmL x 12mmDia, Banner – 180 x 67 (LxH)mm. 4CP Digital Laminate: Banner – 180 x 67 (LxH)mm.

Pad Print: Barrel – 50 x 10 (LxH)mm, Clip – 9mm Dia.

Lead Time: 3-4 weeks AIR if digital proof approved same day. Important: Banner pens are laminated one side and not the other which can affect colours.