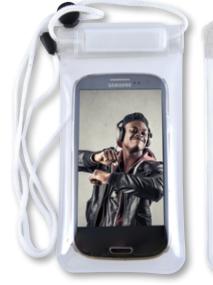

## LL0773 Waterproof Pouch with Neck Cord

- Translucent, waterproof PVC pouch with neck cord and snap lock velcro closure.
- Ideal for keeping your valuables safe whilst at events.

Colour: Clear Frosted. Item Size: 94 x 185 (LxH)mm, Cord – approx 420mmL. Screen Print: 55 x 100 (LxH)mm.

For optimum outdoor use in sunlight, reverse (frosted side) print position recommended. This allows mobile phone to be used in pouch without print/ design interference.

CHINA

Phone not included