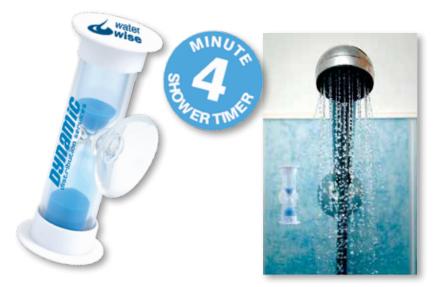

## LL1002 Water Saving Shower Timer

- 4 minute rotating sand timer.
- Suction cup for attaching to glass shower screens.
- Reduce shower times and conserve water.

Colour: Clear/Blue/White Item Size: 25 x 60 (LxH)mm. Pad Print: Top – 20mmDia, Barrel – 8 x 38 (LxH)mm.

Important – Shower timers are designed to reduce consumption of water through awareness of the length of showers. They are not for precise time measurement. Sand timers work more accurately if used consistently as sand runs more freely.