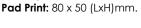

## LL001 Monte Carlo Luggage Tag

- Luggage tag with clear PVC window and spaghetti loop strap.
- PVC window on back holds contact detail insert (included).

Colours:

**Item Size:** 110 x 60 (LxH)mm. **4CP Digital Direct:** 110 x 60 (LxH)mm.