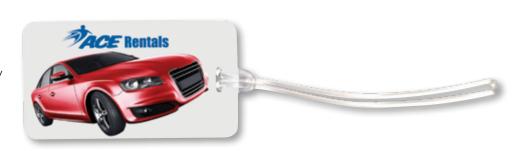

## LN0010 Rectangular PVC Luggage Tag

- Luggage tag with black flexi PVC strap with moulded PVC 2D or 3D custom design on front.
- Price includes up to 3 colour design plus background 1 side.
- Back has black rigid plastic frame with clear window featuring removable paper label for contact details.

**Colours:** Pantone colours matched to within 10% plus or minus colour.

Minimum Quantity: 500 units. Item Size: 65 x 105 (LxH)mm.

**Moulded PVC Design:** 60 x 100 (LxH)mm. **Lead Time:** 4 weeks AIR if digital proof