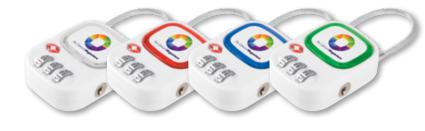

## LN9423 Family Combination TSA Luggage Lock

- Combination luggage lock for travel.
- TSA approved.