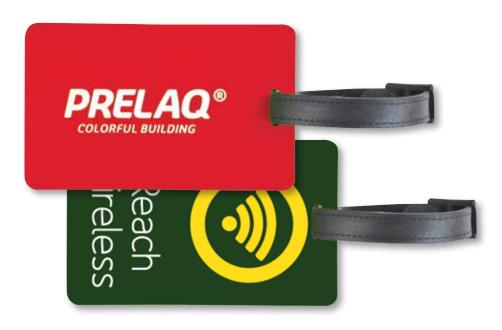

## LN0010 Rectangular PVC Luggage Tag

- Luggage tag with black flexi PVC strap with moulded PVC 2D or 3D custom design on front.
- Price includes up to 3 colour design plus background 1 side.
- Back has black rigid plastic frame with clear window featuring removable paper label for contact details.

**Colours:** Pantone colours matched to within 10% plus or minus colour.

Minimum Quantity: 500 units. Item Size: 65 x 105 (LxH)mm.

**Moulded PVC Design:** 60 x 100 (LxH)mm. **Lead Time:** 4 weeks AIR if digital proof

approved same day.