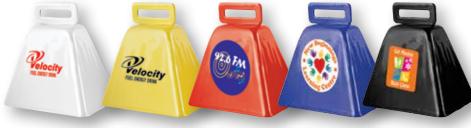

## LL0504 Cow Bell

- Painted steel cow bells.
- Cow Bells are a fun and loud way to show team/company spirit, perfect for cheering on contenders.

## Colours:

**Item Size:** 82 x 85 x 64 (LxHxD)mm (to top of handle).

Pad Print: 37mmL x 40mmH, 45mmDia. Standard Label: 45mmDia, 33 x 33 (LxH)mm, 29 x 39 (LxH)mm.