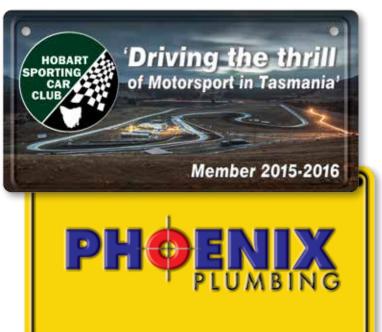

## LN4300 Aluminium Number Plate

- 0.5mm Aluminium number plate including up to 4 colour print with embossed design and border.
- Folded edges for rigidity, punched holes to order.
- Flat printing and embossing can be combined in same number plate design.
- Suitable for motor dealerships, car clubs, auto accessory shops, motor racing sponsorships, and resale in merchandising tents and vans at sporting events.

## Colours: Custom.

Minimum Quantity: 500 units.

**Item Size:** 290 x 145 (LxH)mm.

Emboss & Screen Print: 290 x 145 (LxH)mm.

Lead Times: 4-5 weeks AIR if digital proof approved same day.

Please note: These are novelty number plates and cannot replace genuine number plates. We cannot produce alpha numeric combinations mimicking a genuine number plate.

We recommend an embossed border around number plate frames as embossing improves rigidity. All orders have embossed borders.