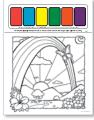

## **LN9026 Custom Paint Sheets**

- Your custom design on a paint sheet including 6 paint palette tiles that come alive with water.
- Transfer colours with a wet cotton bud, paint brush or finger onto design.
- Watercolour paints are a unique way to keep kids busy and encourage them to use their imagination.
- · Black print only.
- Made & printed in USA.

Colour:

Minimum Quantity: 1000 units. Item Size A: 142 x 180 (LxH)mm. Item Size B: 222 x 305 (LxH)mm.

Offset Print Size A: 136.5 x 136.5 (LxH)mm, Paint palette

standard at bottom.

**Offset Print Size B:** Top – 209.5 x 19 (LxH)mm, Base – 209.5 x

187 (LxH)mm,

Paint palette standard at top.

Lead Time: 4 weeks AIR if digital proof approved same day.