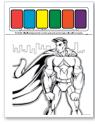

## **LN9026 Custom Paint Sheets**

- Your custom design on a paint sheet including 6 paint palette tiles that come alive with water.
- Transfer colours with a wet cotton bud, paint brush or finger onto design.
- Watercolour paints are a unique way to keep kids busy and encourage them to use their imagination.
- · Black print only.
- Made & printed in USA.

Colour:

Minimum Quantity: 1000 units. Item Size A: 142 x 180 (LxH)mm. Item Size B: 222 x 305 (LxH)mm.

Offset Print Size A: 136.5 x 136.5 (LxH)mm, Paint palette

standard at bottom.

**Offset Print Size B:** Top – 209.5 x 19 (LxH)mm, Base – 209.5 x

187 (LxH)mm,

Paint palette standard at top.

Lead Time: 4 weeks AIR if digital proof approved same day.