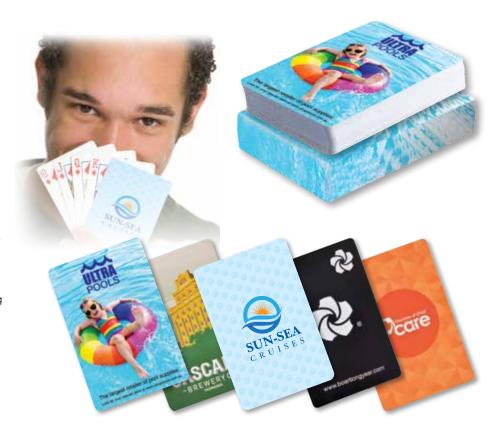

## **LN0026 Playing Cards**

- Custom printed playing cards with matching printed box.
- Your design printed on the back of the playing card.

Colours: Custom 4CP.

Minimum Quantity: 500 units.

Item Size: Cards – 57 x 87 (LxH)mm,
Box – 60 x 90 x 19 (LxHxD)mm.

**4CP Digital Direct:** Cards – 57 x 87 (LxH)mm, Box – 167 x 141 (LxH)mm (see line drawing).

**Lead Time:** 4 weeks AIR if digital proof

approved same day.

Note: For orders 3000 packs and up we use a superior factory that uses superior playing card board, and the option of a different design on box at no extra cost.