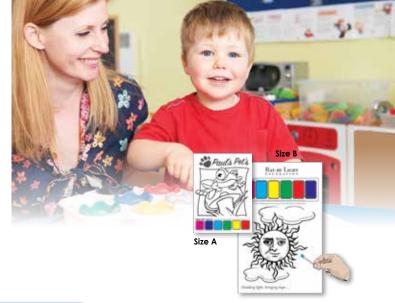

## **LN9026 Custom Paint Sheets**

- Your custom design on a paint sheet including 6 paint palette tiles that come alive with water.
- Transfer colours with a wet cotton bud, paint brush or finger onto design.
- Watercolour paints are a unique way to keep kids busy and encourage them to use their imagination.
- · Black print only.
- Made & printed in USA.

Colour:

Minimum Quantity: 1000 units. Item Size A: 142 x 180 (LxH)mm. Item Size B: 222 x 305 (LxH)mm.

Offset Print Size A: 136.5 x 136.5 (LxH)mm, Paint palette

standard at bottom.

**Offset Print Size B:** Top – 209.5 x 19 (LxH)mm, Base – 209.5 x

187 (LxH)mm,

Paint palette standard at top.

Lead Time: 4 weeks AIR if digital proof approved same day.