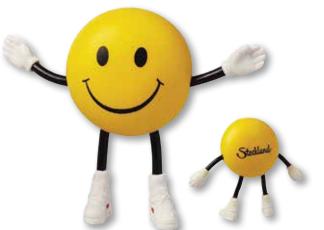

claims will be considered.

Stress item are meant to be squeezed not pulled always ensure you client sees a sample and reads this disclaimer. Stress relievers are made by hand and no two pieces are exactly the same. It is impossible to guarantee a consistent, uniform print. Broad print areas may break up and print may not be solid. We cannot guarantee colour matches. If in doubt, we recommend ordering a pre-production proof (at extra cost).



## LL617 Water Drop Stress Reliever

Colour:

**Item Size:** 68 x 108 x 64 (LxHxD)mm. Pad Print: Back – 30mmDia, Between

Hands  $-19 \times 12$  (LxH)mm. **4CP Digital Direct:** Back – 22mmDia. LL800 Smile Guy with Bendy Arms & Legs Stress Reliever

Colour: 🔼

**Item Size:** 85 x 140 (LxH)mm. Pad Print: Back – 45mmDia.