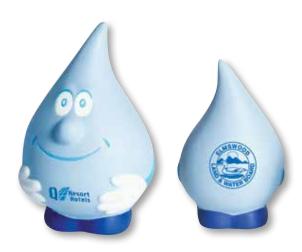

## LL617 Water Drop Stress Reliever

Colour:

**Item Size:** 68 x 108 x 64 (LxHxD)mm. Pad Print: Back – 30mmDia, Between

Hands  $-19 \times 12$  (LxH)mm. **4CP Digital Direct:** Back – 22mmDia. LL800 Smile Guy with Bendy Arms & Legs Stress Reliever