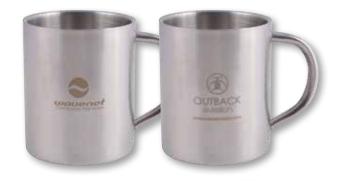

## LL862 Stainless Steel Double Wall Barrel Mug

300ml capacity double wall stainless steel mug.

Colour: Stainless Steel Item Size: 75mmDia x 90mmH. Laser Engraved: 30 x 30 (LxH)mm.