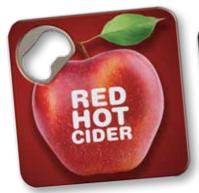

## LL9360 Quench Bottle Opener/Coaster

- Combination bottle opener and coaster with EVA foam on back.
- Nickel plated steel bottle opener.
- Great full colour print area.

## Colours:

**Item Size:** 82 x 82 x 4 (LxHxD)mm. **Pad Print:** 40 x 40 (LxH)mm. **4CP Digital Direct:** 82 x 82 (LxH)mm. (See line drawing) Soft foam base to avoid scratches