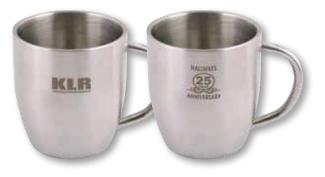

## LL864 Stainless Steel Double Wall Curved Mug

300ml capacity double wall stainless steel mug.

Colour: Stainless Steel Item Size: 80mmDia x 88mmH. Laser Engraved 30 x 30 (LxH)mm.