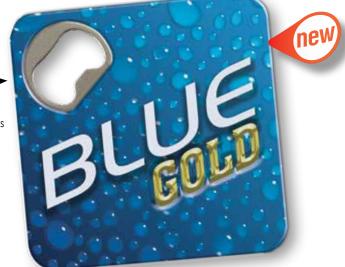

## LL9360 Quench Bottle Opener/Coaster

- Combination bottle opener and coaster with EVA foam on back.
- Nickel plated steel bottle opener.
- Great full colour print area.

## Colours:

**Item Size:** 82 x 82 x 4 (LxHxD)mm. **Pad Print:** 40 x 40 (LxH)mm. **4CP Digital Direct:** 82 x 82 (LxH)mm. (See line drawing) Soft foam base to avoid scratches