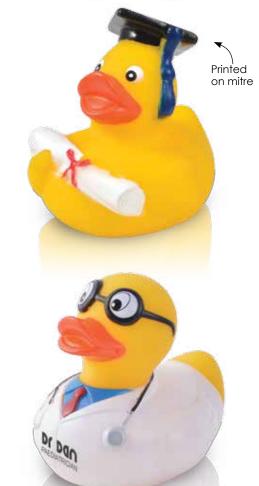

#### LN1034 Graduate PVC Bath Duck

Colour: Custom

Minimum Qty: 1000 units.

**Item Size:** 75 x 90 x 90 (LxHxD)mm. **Pad Print:** Mortar Board – 25mmDia.

#### LN1037 Doctor Quack PVC Bath Duck

Colour: Custom

Minimum Qty: 1000 units.

**Item Size:** 70 x 85 x 85 (LxHxD)mm.

Pad Print: Chest or RHS Coat – 20 x 10 (LxH)mm.