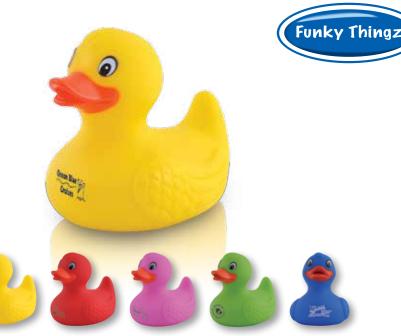

## LL012 The Original PVC Bath Duck

- The original PVC bath duck with squeaker.
- Hotels leave in rooms for guests to take home for their children.

Colours:

**Item Size:** 74 x 75 x 100(LxHxD)mm. **Pad Print:** Chest – 25 x 13 (LxH)mm.

### LN012 The Original PVC Bath Duck

Colour: Custom

Minimum Qty: 1000 units.

Item Size:  $74 \times 75 \times 100$  (LxHxD)mm. Pad Print: Chest – 25mmL x 13mmH.