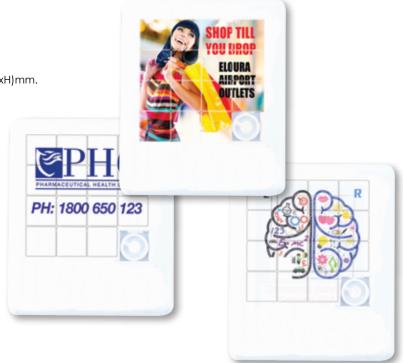

## LL808 White Sliding Tile Puzzle

• Square shaped sliding puzzle ruler.

• 15 moveable tiles.

Colour:

Item Size: 75 x 90 (LxH)mm.

Pad Print: Tiles – 49 x 49 (LxH)mm, Top/Base – 60 x 15 (LxH)mm.

**4CP Digital Direct:** Tiles – 65 x 80 (LxH)mm. Note: Design will not print in missing tile area. Please configure artwork accordingly.

## **LN808 White Sliding Tile Puzzle**

- Square shaped sliding puzzle ruler.
- 15 moveable tiles.

Colours: White, Black. Other colours and two tone

10,000 up.

**Minimum Quantity:** 5000 units. **Item Size:** 75 x 90 (LxH)mm.