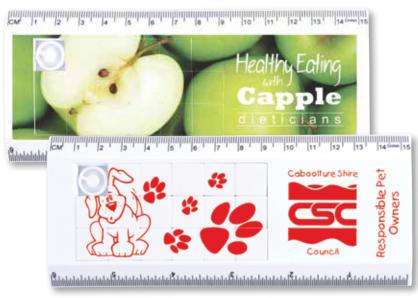

## **LL891 White Sliding Tile Ruler Puzzle**

- Rectangular sliding tile puzzle ruler.
- 15cm-6 inch ruler calibrations on outside edges.

Colour:

Item Size: 155 x 65 (LxH)mm.

**Screen Print:** Left side – 80 x 39 (LxH)mm,

Right side – 52 x 39 (LxH)mm.

Digital Print: 140 x 44 (LxH)mm.

Note: Design will not print in missing tile area. Please configure artwork accordingly.