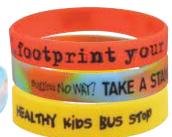

## LN0065 12mm Wide Silicone Wrist Bands

- Choice of adult, youth or child sizes.
- Your Pantone® colour choice to within 10% plus or minus debossed.
- Embossed, debossed, paint filled or screen printed up to 4 colours.
- Standard pricing includes 1 colour band.
- Multi-colour bands available.
- Extra colour prints at extra cost.

Colours: Single, tri-colour, multi-colour. Minimum Quantity: 500 units.

Item Size: Adult – 12mmH x 202mm circumference x 2mm.

Youth – 12mmH x 180mm circumference x 2mm.

circumference x 2mm. Child – 12mmH x 150mm circumference x 2mm.