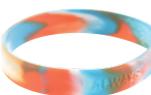

## LN0065 12mm Wide Silicone Wrist Bands

- Choice of adult, youth or child sizes.
- Your Pantone® colour choice to within 10% plus or minus debossed.
- Embossed, debossed, paint filled or screen printed up to 4 colours.
- Standard pricing includes 1 colour band.
- Multi-colour bands available.
- Extra colour prints at extra cost.

Colours: Single, tri-colour, multi-colour. Minimum Quantity: 500 units.

Item Size: Adult – 12mmH x 202mm circumference x 2mm.

Youth – 12mmH x 180mm circumference x 2mm.

circumference x 2mm. Child – 12mmH x 150mm circumference x 2mm.