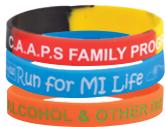

## LN0065 12mm Wide Silicone Wrist Bands

- Choice of adult, youth or child sizes.
- Your Pantone® colour choice to within 10% plus or minus debossed.
- Embossed, debossed, paint filled or screen printed up to 4 colours.
- Standard pricing includes 1 colour band.
- Multi-colour bands available.
- Extra colour prints at extra cost.

Colours: Single, tri-colour, multi-colour. Minimum Quantity: 500 units.

Item Size: Adult – 12mmH x 202mm circumference x 2mm.

Youth – 12mmH x 180mm circumference x 2mm.

circumference x 2mm. Child – 12mmH x 150mm circumference x 2mm.

**Print Area:** 9mmH x circumference. **Lead time:** 4 weeks AIR if digital proof

approved same day.