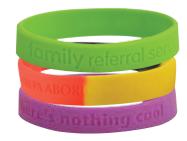

## LN0065 12mm Wide Silicone Wrist Bands

- Choice of adult, youth or child sizes.
- Your Pantone® colour choice to within 10% plus or minus debossed.
- Embossed, debossed, paint filled or screen printed up to 4 colours.
- Standard pricing includes 1 colour band.
- Multi-colour bands available.
- Extra colour prints at extra cost.

Colours: Single, tri-colour, multi-colour. Minimum Quantity: 500 units.

Item Size: Adult – 12mmH x 202mm circumference x 2mm.

Youth – 12mmH x 180mm circumference x 2mm.

circumference x 2mm. Child – 12mmH x 150mm circumference x 2mm.