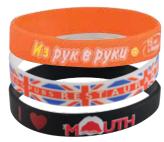

## LN0065 12mm Wide Silicone Wrist Bands

- Choice of adult, youth or child sizes.
- Your Pantone® colour choice to within 10% plus or minus debossed.
- Embossed, debossed, paint filled or screen printed up to 4 colours.
- Standard pricing includes 1 colour band.
- Multi-colour bands available.
- Extra colour prints at extra cost.

Colours: Single, tri-colour, multi-colour. Minimum Quantity: 500 units.

Item Size: Adult – 12mmH x 202mm circumference x 2mm.

Youth – 12mmH x 180mm circumference x 2mm.

circumference x 2mm. Child – 12mmH x 150mm circumference x 2mm.