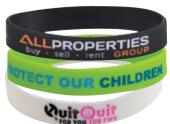

## LN0065 12mm Wide Silicone Wrist Bands

- Choice of adult, youth or child sizes.
- Your Pantone® colour choice to within 10% plus or minus debossed.
- Embossed, debossed, paint filled or screen printed up to 4 colours.
- Standard pricing includes 1 colour band.
- Multi-colour bands available.
- Extra colour prints at extra cost.

Colours: Single, tri-colour, multi-colour. Minimum Quantity: 500 units.

Item Size: Adult – 12mmH x 202mm circumference x 2mm.

Youth – 12mmH x 180mm circumference x 2mm.

circumference x 2mm. Child – 12mmH x 150mm circumference x 2mm.

**Print Area:** 9mmH x circumference. **Lead time:** 4 weeks AIR if digital proof

approved same day.