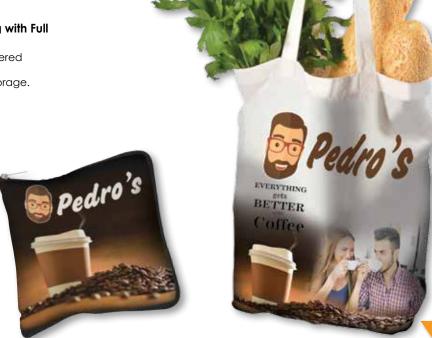

## LN537 Cotton/Poly Folding Shopping Bag with Full Colour Design – 170 GSM

- Cotton / Polyester foldable bag with zippered pouch
- Bag folds into zippered pouch for easy storage.
- Full colour sublimation print both sides.

Colour: Custom.

Item Size: Bag – 400 x 450 (LxH)mm Pouch – 140x140 (LxH)mm Minimum Quantity: 250 units 4CP Sublimation: 400 x 450 (LxH)mm Lead Time: 3-4 weeks AIR if digital proof

approved same day.

Folds into zippered pouch