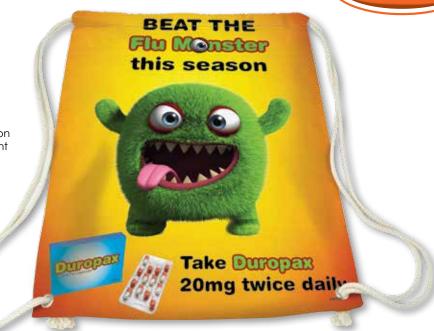

## LN536 Cotton Drawstring Bag with Full Colour Design – 170 GSM

 Cotton / Polyester backpack with double cotton rope drawstrings with full colour sublimation print both sides.

Colour: Custom.

**Item Size:** 380 x 450 (LxH)mm **Minimum Quantity:** 250 units

**4CP Sublimation Print:** 380 x 450 (LxH)mm **Lead Time:** 3-4 weeks AIR if digital proof

approved same day.