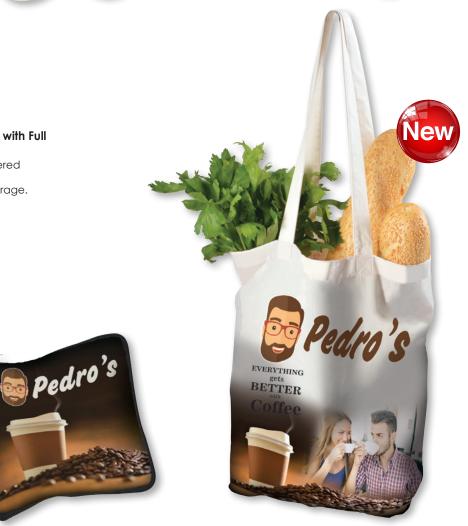

## LN537 Cotton/Poly Folding Shopping Bag with Full Colour Design – 170 GSM

- Cotton / Polyester foldable bag with zippered pouch.
- Bag folds into zippered pouch for easy storage.
- Full colour sublimation print both sides.

Colour: Custom.

Item Size: Bag – 400 x 450 (LxH)mm Pouch – 140x140 (LxH)mm Minimum Quantity: 250 units 4CP Sublimation: 400 x 450 (LxH)mm Lead Time: 3-4 weeks AIR if digital proof

approved same day.