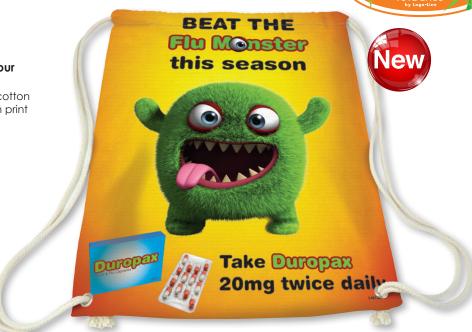

## LN536 Cotton Drawstring Bag with Full Colour Design – 170 GSM

 Cotton / Polyester backpack with double cotton rope drawstrings with full colour sublimation print both sides.

Colour: Custom.

**Item Size:** 380 x 450 (LxH)mm **Minimum Quantity:** 250 units

**4CP Sublimation Print:** 380 x 450 (LxH)mm **Lead Time:** 3-4 weeks AIR if digital proof

approved same day.

Bamboo otton & Ca