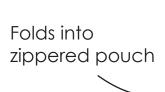

## LN537 Cotton/Poly Folding Shopping Bag with Full Colour Design – 170 GSM

- Cotton / Polyester foldable bag with zippered pouch.
- Bag folds into zippered pouch for easy storage.
- Full colour sublimation print both sides.

Colour: Custom.

Item Size: Bag – 400 x 450 (LxH)mm Pouch – 140x140 (LxH)mm Minimum Quantity: 250 units 4CP Sublimation: 400 x 450 (LxH)mm Lead Time: 3-4 weeks AIR if digital proof

approved same day.