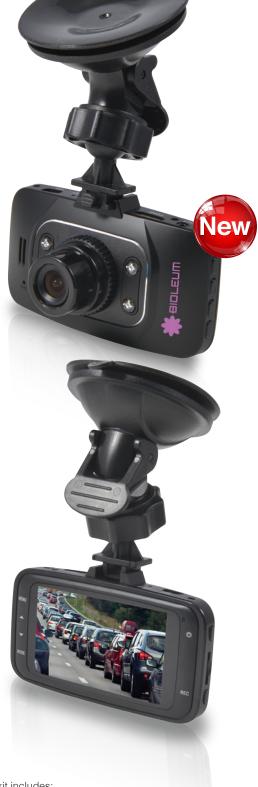

## LL9700 Vista Dash Camera 720HD

- Dash Camera in 720 HD video (1080 interpolated). The camera films footage with audio then it loops saving new footage on top of old.
- Automatic G-sensor when an impact is detected, saves the current video in case of emergency.
- Motion Detection activates and begins recording when motion is detected, ideal for recording in a carpark.
- Manual File Locking allows you to mark the current video footage for safekeeping.

## Colour:

**Item Size:**  $88 \times 45 \times 37$  (LxHxD)mm (camera only)  $88 \times 120 \times 37$  (LxHxD)mm (including Suction Cup) **Pad Print:**  $7 \times 20$  (LxH)mm.

Technical Specs 720 HD video (1080 interpolated), 140 degree high resolution A+ wide angle lens, 2.7" screen, Built in microphone / speaker, SD Card Capacity: Min 32GB (not included), Auto on/off in with vehicle ignition.

Accessory kit includes: Vehicle power cable. Vehicle suction mount. USB cable for transmitting footage to your computer.