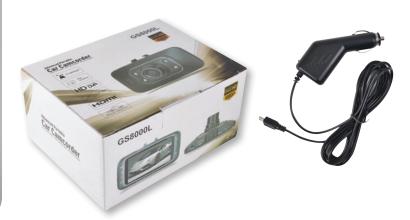

Accessory kit includes: Vehicle power cable. Vehicle suction mount. USB cable for transmitting footage to your computer.