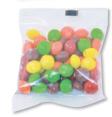

## LL0379 Assorted Fruit Skittles

Assorted colours, Green, Red, Orange, Yellow, Purple. Packed bulk.

Minimum Qty: 11.4 kilos (1 carton)

### LL0380 Assorted Fruit Skittles - 50g

50a cello baa

Assorted colours, Green, Red, Orange,

Yellow, Purple.

Minimum Qty: 100 bags