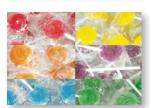

### **LL555 Assorted Colour Lollipops**

Assorted colours, Red, Yellow, Blue, Green, Orange and Purple.

Weight: Approx 6g each.

Minimum Qty: 1000 units per colour

(1 carton)

### **LL560 Corporate Colour Lollipops**

Corporate colours, Red, Yellow, Blue, Green, Orange and Purple.

Weight: Approx 6g each.

Minimum Qty: 1000 units per colour

(1 carton)

### LL570 Assorted Colour Mega Lollipops

Assorted colours Red, Green, Blue, Yellow,

White, Purple, Orange, Pink. Weight: Approx 18g each.

Minimum Qty: 500 units (1 carton)