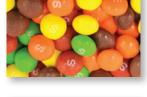

#### LL33000 Assorted Colour M&M's

Assorted colours, Green, Red, Orange, Yellow, Brown and Blue. Packed bulk.

Minimum Qty: 10 kilos (1 carton)

## LL33012 Assorted Colour M&M's in 50g

50g cello bag of Assorted colours, Green, Red, Orange, Yellow, Brown, Blue.

Minimum Qtv: 100 baas