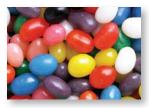

# **Bulk Confectionery**

LL3147 Assorted Colour Mini Jelly

Assorted colours, Green, Red, Orange, White, Yellow, Black, Pink, Purple, Blue. Packed bulk. 1kg bags.

Minimum Qty: 16 kilos (2 cartons)