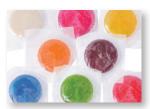

### **LL555 Assorted Colour Lollipops**

Assorted colours, Red, Yellow, Blue, Green, Orange and Purple.

Weight: Approx 6g each.

Minimum Qty: 1000 units per colour

(1 carton)

### **LL560 Corporate Colour Lollipops**

Corporate colours, Red, Yellow, Blue, Green, Orange and Purple.

Weight: Approx 6g each.

Minimum Qty: 1000 units per colour

(1 carton)

### LL570 Assorted Colour Mega Lollipops

Assorted colours Red, Green, Blue, Yellow,

White, Purple, Orange, Pink. Weight: Approx 18g each.

Minimum Qty: 500 units (1 carton)