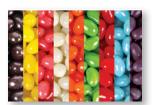

# LL3145 Corporate Colour Mini Jelly

Corporate colours, Green, Red, Orange, White, Yellow, Black, Pink, Purple, Blue.

Packed bulk. 1kg bags

Minimum Qty: 16 kilos (2 cartons)