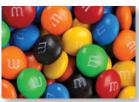

#### LL33000 Assorted Colour M&M's

Assorted colours, Green, Red, Orange, Yellow, Brown and Blue. Packed bulk.

Minimum Qty: 10 kilos (1 carton)