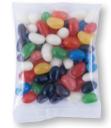

# **Bulk Confectionery**

LL3147 Assorted Colour Mini Jelly

Assorted colours, Green, Red, Orange, White, Yellow, Black, Pink, Purple, Blue. Packed bulk. 1kg bags.

Minimum Qty: 16 kilos (2 cartons)

### LL31470 Assorted Colour Mini Jelly Beans in 60g Bags

60g cello bag

Assorted colours, Green, Red, Orange, White, Yellow, Black, Pink, Purple, Blue.

Minimum Qty: 500 bags