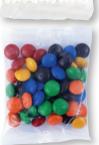

#### LL33000 Assorted Colour M&M's

Assorted colours, Green, Red, Orange, Yellow, Brown and Blue. Packed bulk.

Minimum Qty: 10 kilos (1 carton)

## LL33012 Assorted Colour M&M's in 50g

50g cello bag of Assorted colours, Green, Red, Orange, Yellow, Brown, Blue.

Minimum Qtv: 100 baas