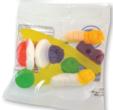

### LL31470 Australian made Assorted Jelly Party Mix 50g Cello Bags

Contains: Snakes • Strawberries 'N'

Cream • Jelly Babies Bananas • witchetty

grubs • Raspberries

Minimum Qty: 100 bags