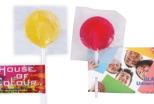

## LL570 Assorted Colour Mega Lollipops

- Cello wrapped.
- Eight assorted or corporate colour fruit flavours.
- Approx. 18 grams each.

#### Colours: 📐

Lollipop Size: 27mmDia (approx). 4CP Standard Label: 32mmDia, Flag 97 x 26 (LxH)mm.

#### 4CP Business Card:

Lollipop attached to Die Cut information or business card Printed up to 4CP 1 side. 90 x 55 (LxH)mm.

4CP Standard Label Flag