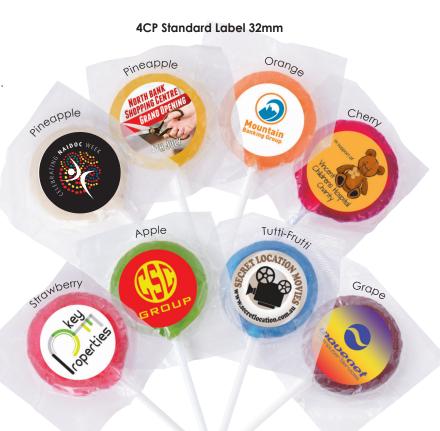

strawberry

Orange

Lemon

Lemon

Tutti-Frux.

Grapo

# Colours: 📐

Lollipop Size: 27mmDia (approx). 4CP Standard Label: 19mmDia, 32mmDia, Flag 97 x 26 (LxH)mm. 4CP Business Card:

Lollipop attached to Die Cut information or business card Printed up to 4CP 1 side. 90 x 55 (LxH)mm.

#### Colours: 📐

Lollipop Size: 27mmDia (approx). 4CP Standard Label: 32mmDia, Flag 97 x 26 (LxH)mm.