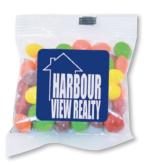

## Cello Bags

LL327 Peppermints - 60g.

LL31450 Corporate Colour Mini Jelly Beans - 60g.

LL33012 M&M's - 50g.

LL31470 Assorted Colour Mini Jelly Beans - 60g.

LL0380 Assorted Fruit Skittles - 50g

**LL420** Australian Made Assorted Jelly Party Mix – 50g.

Colour:

Item Size: 95 x 110 (LxH)mm (max size).

**4CP Standard Label:**  $50 \times 50$  (LxH)mm, 45mmDia,  $55 \times 30$  (LxH)mm. Confectionery is packed on various types of equipment and can effect bag size. If in doubt discuss with sales team and request samples.