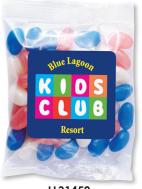

## Cello Bags

LL327 Peppermints - 60g.

LL31450 Corporate Colour Mini Jelly Beans - 60g.

LL33012 M&M's - 50g.

LL31470 Assorted Colour Mini Jelly Beans - 60g.

LL0380 Assorted Fruit Skittles - 50g

**LL420** Australian Made Assorted Jelly Party Mix – 50g.

## Choose your corporate or club colours mini jelly beans from this palette