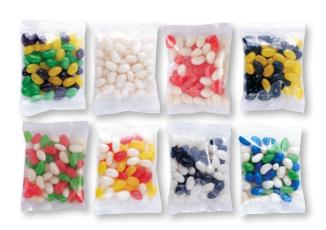

## Cello Bags

LL327 Peppermints - 60g.

LL31450 Corporate Colour Mini Jelly Beans - 60g.

LL33012 M&M's - 50g.

LL31470 Assorted Colour Mini Jelly Beans - 60g.

LL0380 Assorted Fruit Skittles - 50g

**LL420** Australian Made Assorted Jelly Party Mix – 50g.

## Choose your corporate or club colours mini jelly beans from this palette