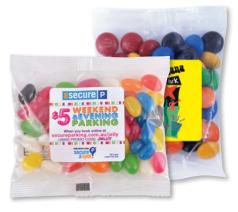

## Cello Bags

LL327 Peppermints - 60g.

LL31450 Corporate Colour Mini Jelly Beans - 60g.

LL33012 M&M's - 50g.

LL31470 Assorted Colour Mini Jelly Beans - 60g.

LL0380 Assorted Fruit Skittles - 50g

**LL420** Australian Made Assorted Jelly Party Mix – 50g.