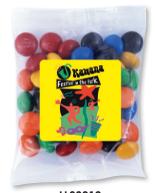

## Cello Bags

LL327 Peppermints - 60g.

LL31450 Corporate Colour Mini Jelly Beans - 60g.

LL33012 M&M's - 50g.

LL31470 Assorted Colour Mini Jelly Beans - 60g.

LL0380 Assorted Fruit Skittles - 50g

**LL420** Australian Made Assorted Jelly Party Mix – 50g.