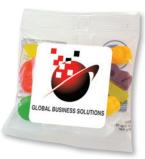

## Cello Bags

LL327 Peppermints - 60g.

LL31450 Corporate Colour Mini Jelly Beans - 60g.

LL33012 M&M's - 50g.

LL31470 Assorted Colour Mini Jelly Beans - 60g.

LL0380 Assorted Fruit Skittles - 50g

**LL420** Australian Made Assorted Jelly Party Mix – 50g.

Colour:

Item Size: 95 x 110 (LxH)mm (max size).

**4CP Standard Label:**  $50 \times 50$  (LxH)mm, 45mmDia,  $55 \times 30$  (LxH)mm. Confectionery is packed on various types of equipment and can effect bag size. If in doubt discuss with sales team and request samples.