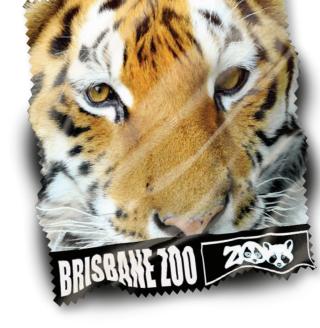

## LN608 Custom Superior Hi Microfibre Lens Cloth

- Superior 250gsm/120 denier microfibre lens cloth with straight or zig zag cut edges.
- Full colour custom design 1 side.
- 2nd side design available at extra cost.
- Additional clear pvc pouch with press stud available at extra cost.
- Made in South Korea.

Colours: Custom 4CP. Minimum Quantity: 500 units.

Item Size: Cloth – 150 x 178 (LxH)mm approx,

Pouch - 100 x 68 (LxH)mm.

4CP Sublimation: 150 x 178 (LxH)mm.

Lead Time: 4 weeks AIR if digital proof approved same

day.

**Optional PVC Pouch** 

end corporate & professionals.

Suitable for high

Heavy Weight 250gsm -

Superior print density -

NATURALLY VIVID

COLOUR