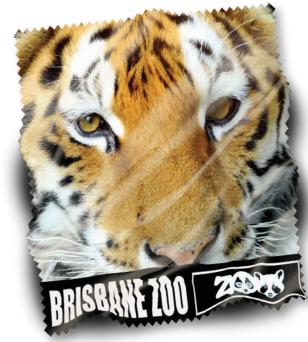

## LN1410 Custom Economy Microfibre Lens Cloth

- Economy 230gsm/95denier microfibre lens cloth with zig zag edging.
- Full colour custom design 1 side.
- 2nd side design available at extra cost.
- Available in cello bag or PVC pouch.
- Made in China.

Colours: Custom 4CP Digital Direct. Minimum Quantity: 500 units.

Item Size: Cloth - 150 x 150 (LxH)mm, PVC Pouch - 95 x 60 (LxH)mm.

4CP Sublimation: 150 x 150 (LxH)mm.

Lead Time: 4 weeks AIR if digital proof approved

same day.