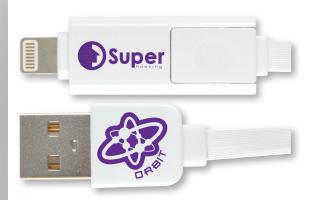

## LL0112 Dual 50cm Micro USB/8 Pin Connector Cable

• Dual 50cm micro USB/8 pin connector cable to charge any phone/device that has a Micro USB or 8 pin input.

Colour:

**Item Size:** 500 x 14 (LxH)mm.

Pad Print: USB end -10 x 10 (LxH)mm,

8 Pin end - 13 x 8 (LxH)mm.