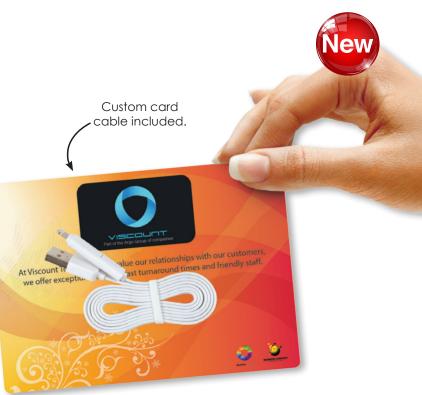

## LL0115 Dual 50cm Micro USB/8 Pin Connector Cable on Backing Board

- Dual 50cm micro USB/8 pin connector cable to charge any phone/device that has a Micro USB or 8 pin input.
- Packed in clear cello bag with client custom design backing board.

Colour: Custom backing board, white cable

**Item Size:** 148.5 x 105 (LxH)mm. **4CP Digital:** 148.5 x 105 (LxH)mm.

Pad Print: Cable – USB end – 10 x 10 (LxH)mm,

Cable – 8 Pin end – 13 x 8 (LxH)mm.