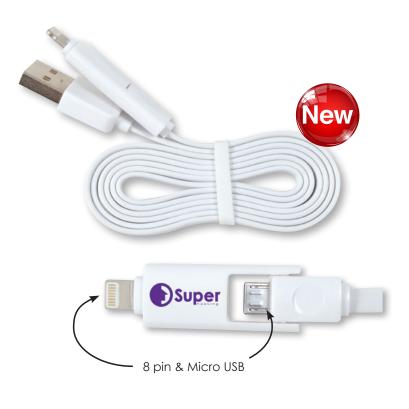

## LL0112 Dual 50cm Micro USB/8 Pin Connector Cable

• Dual 50cm micro USB/8 pin connector cable to charge any phone/device that has a Micro USB or 8 pin input.

Colour:

**Item Size:** 500 x 14 (LxH)mm.

Pad Print: USB end -10 x 10 (LxH)mm,

8 Pin end - 13 x 8 (LxH)mm.