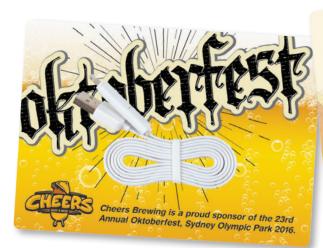

## LL0115 Dual 50cm Micro USB/8 Pin Connector Cable on Backing Board

- Dual 50cm micro USB/8 pin connector cable to charge any phone/device that has a Micro USB or 8 pin input.
- Packed in clear cello bag with client custom design backing board.

Colour: Custom backing board, white cable

**Item Size:** 148.5 x 105 (LxH)mm. **4CP Digital:** 148.5 x 105 (LxH)mm.

Pad Print: Cable – USB end – 10 x 10 (LxH)mm,

Cable – 8 Pin end – 13 x 8 (LxH)mm.