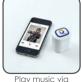

## **LL9401 Family Speaker**

- Compact Bluetooth / cable connect speaker with long battery life.
- Connects wirelessly to your Bluetooth device such as mobile phones, tablets or laptops, with the option to plug in a 3.5mm audio jack into the speaker.
- Supplied with combination charging micro USB & 3.5mm audio cable.
- Enjoy music up to 6 hours and wirelessly up to 10 metres.
- User guide included.
- · Choice of 4 illuminating coloured rings.
- Unit lights up when plugged in.
- Optional EVA zippered Case available at additional cost.