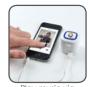

## **LL9401 Family Speaker**

- Compact Bluetooth / cable connect speaker with long battery life.
- Connects wirelessly to your Bluetooth device such as mobile phones, tablets or laptops, with the option to plug in a 3.5mm audio jack into the speaker.
- Supplied with combination charging micro USB & 3.5mm audio cable.
- Enjoy music up to 6 hours and wirelessly up to 10 metres.
- User guide included.
- · Choice of 4 illuminating coloured rings.
- Unit lights up when plugged in.
- Optional EVA zippered Case available at additional cost.