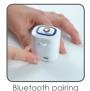

## **LL9401 Family Speaker**

- Compact Bluetooth / cable connect speaker with long battery life.
- Connects wirelessly to your Bluetooth device such as mobile phones, tablets or laptops, with the option to plug in a 3.5mm audio jack into the speaker.
- Supplied with combination charging micro USB & 3.5mm audio cable.
- Enjoy music up to 6 hours and wirelessly up to 10 metres.
- User guide included.
- · Choice of 4 illuminating coloured rings.
- Unit lights up when plugged in.
- Optional EVA zippered Case available at additional cost.

Colours:

Item Size: Speaker – 45 x 45 x 38 (LxHxD)mm,  $Box - 65 \times 80 \times 60 \text{ (LxHxD)mm}$ .

4CP Digital Direct: 25 x 20 (LxH)mm.

Bluetooth

cable

LL9422 Family Retractable Name Badge Holder

- Retractable name badge holder with belt clip and snap hook.
- Extends to 90cm.
- · Choice of 4 coloured rings.