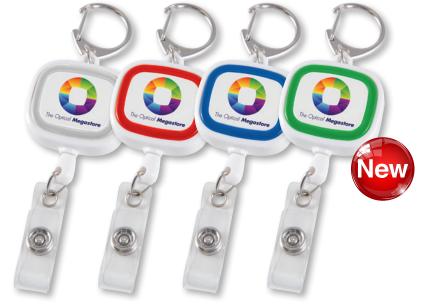

Colours:

Item Size: Speaker – 45 x 45 x 38 (LxHxD)mm,  $Box - 65 \times 80 \times 60 \text{ (LxHxD)mm}$ .

4CP Digital Direct: 25 x 20 (LxH)mm.

Bluetooth

cable

LL9422 Family Retractable Name Badge Holder

- Retractable name badge holder with belt clip and snap hook.
- Extends to 90cm.
- · Choice of 4 coloured rings.