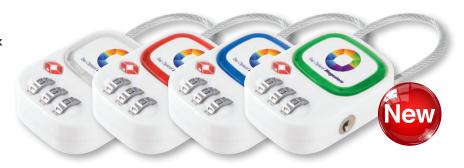

## LL9423 Family Combination TSA Luggage Lock

- Combination luggage lock for travel.
- TSA approved
- Choice of 4 coloured rings.

Colours:

**Item Size:** 37 x 85 x 15 (LxHxD)mm. **4CP Digital Direct:** 25 x 20 (LxH)mm.