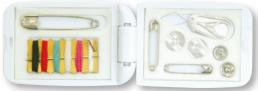

- Travel size sewing kit in convenient folding case.
- Includes six cotton threads, three safety pins, two buttons, two studs, needle threader and needle.