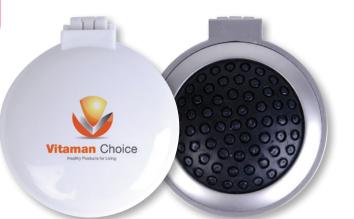

## Colour:

Item Size: 75 x 48 (LxH)mm.
Pad Print: 55 x 40 (LxH)mm.
4CP Digital Direct: 72 x 45 (LxH)mm, following curve of product (refer line drawing).