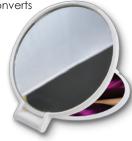

## LL683 Reflections Round Folding Mirror

- Compact mirror with flip lid that converts to a stand.
- Handy travel size.

Colours: White, Clear Item Size: 63 x 70 (LxH)mm. Pad Print: 50mmDia. 4CP Digital Direct: 58mmDla.