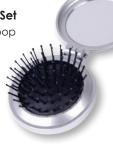

## LL1634 Compact Pop Up Brush / Mirror Set

- Compact case opens to reveal black pop up brush one side and shatter resistant mirror other side.
- Handy travel size.

Colours: Item Size: 75mmDia. Pad Print: 35mmDia. 4CP Digital Direct: 25mmDia.