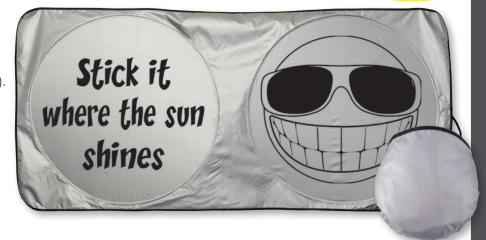

## LL410 Car Sun Shade

- Folding polyester sun shade for car windscreen.
- Elastic retainer strap.
- Packed in handy storage pouch.

Colours:

**Item Size:** 1500 x 700 (LxH)mm, folds to fit in 260mm Diameter Pouch.

**Screen Print:** Sunshade – 500mmDia x 2 areas.

Pouch – 145mmDia (no extra cost).