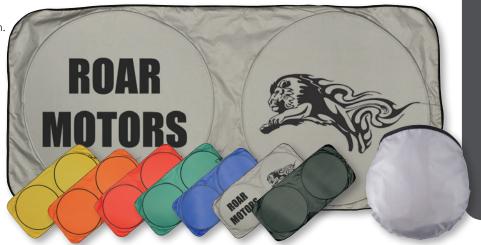

## LN410 Car Sun Shade

- Folding polyester sun shade for car windscreen.
- Elastic retainer strap.
- Packed in handy storage pouch.

Colours:

**Minimum Quantity:** 500 units. **Item Size:** 1500 x 700 (LxH)mm, folds to fit in 260mm Diameter Pouch.

Screen Print: Sunshade – 500mmDia x 2 areas.

Pouch – 145mmDia (no extra cost).

Lead time: 4 weeks AIR if digital proof approved

same day.