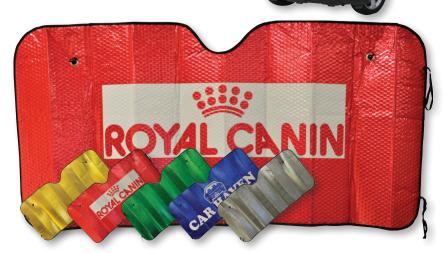

## LN9105 Concertina Metallic Car Sun Shade

- Folding bubble foil concertina car sunshade.
- 2 elastic loops and 2 nickel plated eyelets.
- Includes 2 black suction cups to fit eyelets.
- Black contrast trim and elastic.

Colours: ZZZZZ

Minimum Quantity: 1000 units.

Item Size: Open – 1290 x 600 (LxH)mm, Folds to 130mmL.

Screen Print: 1090 x 400 (LxH)mm.

Lead time: 4 weeks air if digital proof approved

same day.