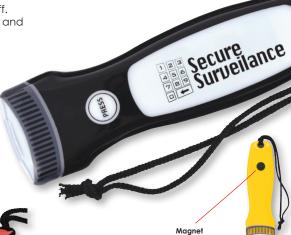

## **LL4957 LED Press Light**

• Slimline flashlight White LED torch with nylon

• Press to turn on and release to turn off.

· Magnetic to attach to filing cabinets and most metal surfaces.

• Includes lithium button cell battery.