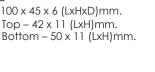

• Features aluminium carabiner.

Colours:

**Item Size:** 100 x 45 x 6 (LxHxD)mm. **Pad Print:** Top  $-42 \times 11$  (LxH)mm.