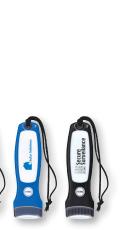

Colours: ZZZZZ

Side View

**Item Size:** 126 x 49 x 6 (LxHxD)mm.

**Pad Print:** 55 x 19 (LxH)mm.

KEYTAGS & LIGHTS

• Slimline flashlight with carabiner.

• 2 bright White LED globes.

• Long-life lithium button cell battery.