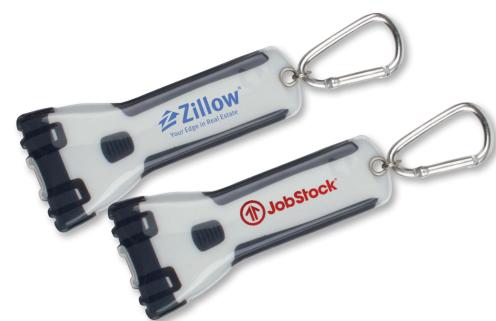

Colours: ZZZZZ

Side View

**Item Size:** 126 x 49 x 6 (LxHxD)mm.

**Pad Print:** 55 x 19 (LxH)mm.

KEYTAGS & LIGHTS

• Slimline flashlight with carabiner.

• 2 bright White LED globes.

• Long-life lithium button cell battery.

• Features aluminium carabiner.

Colours:

**Item Size:** 100 x 45 x 6 (LxHxD)mm. **Pad Print:** Top  $-42 \times 11$  (LxH)mm.