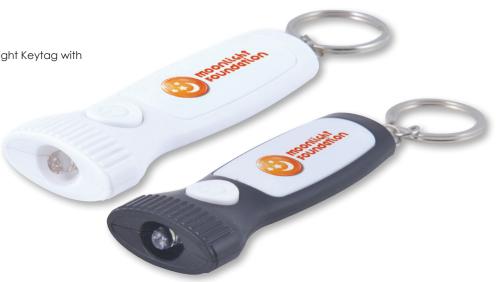

## LL4065 Flash Flashlight Keytag

 Torch shaped single White LED Flashlight Keytag with metal keyring.

• Push button operation.

Colours:

**Item Size:** 76 x 31 x 12 (LxHxD)mm

(excluding keychain).

**Pad Print:**  $40 \times 17$  (LxH)mm.

**4CP Digital Direct:**  $40 \times 14$  (LxH)mm.