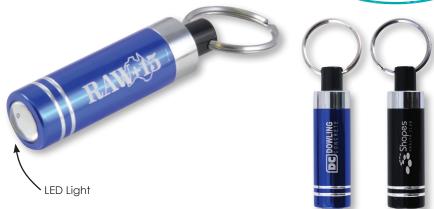

## LL4806 LED Aluminium Torch / Keyring

- Single White LED anodised aluminium torch.
- Batteries included with battery saving tab.
- 25mm Silver split ring.

Colours:

**Item Size:** 58mmL x 15mmDia (excluding ring). **Laser Engraved:** 25 x 7 (LxH)mm.