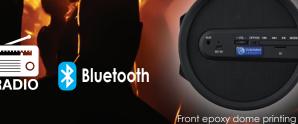

## PUMPUPTHE

- Massive 2.1 inch Hi-Fi Bluetooth speaker with 4 inch Subwoofer and FM Radio.
- · Carry handle for easy portability.
- Very clear sound and heavy bass.
- A2DP Bluetooth.
- Wirelessly stream music from any Bluetooth enabled device such as your smartphone, notebook, tablet or plug in included 3.5 audio jack into the speaker.
- Easy charging with included USB cable.
- Enjoy music up to 4 hours (at medium volume) and wirelessly up to 10 metres.
- User guide included.
- Features Micro SD card reader (4GB card available at extra cost).

## LL9022 Riot Bluetooth Speaker

Item Size: 256 x 145 x 145 (LxHxD)mm.

Box: 295 x 170 x 185 (LxHxD)mm.

Pad Print: Speaker – 65 x 20 (LxH)mm.

4CP Epoxy Dome: Front – 35 x 7 (LxH)mm.

Rear – 44mmDia.