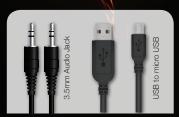

## PUMPUPTHE

- Massive 2.1 inch Hi-Fi Bluetooth speaker with 4 inch Subwoofer and FM Radio.
- · Carry handle for easy portability.
- Very clear sound and heavy bass.
- A2DP Bluetooth.
- Wirelessly stream music from any Bluetooth enabled device such as your smartphone, notebook, tablet or plug in included 3.5 audio jack into the speaker.
- Easy charging with included USB cable.
- Enjoy music up to 4 hours (at medium volume) and wirelessly up to 10 metres.
- User guide included.
- Features Micro SD card reader (4GB card available at extra cost).