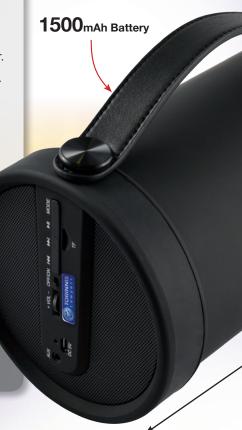

Battery Capacity: 1500mAh

Battery Type: Rechargable

Lithium-ion

Horn output: 2W x 2.4 Ohms

Subwoofer output: 7W x 4 Ohms

Frequency Response: 100Hz-20kHz

Packaging: Printed gift box