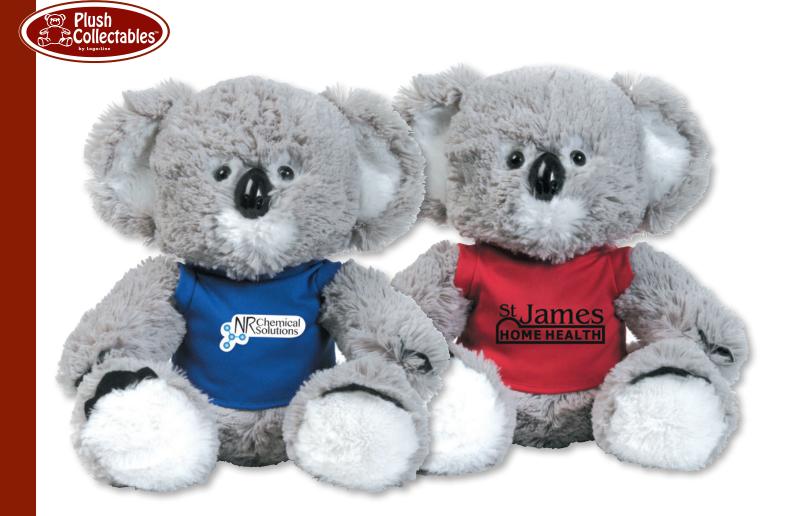

## LL88306 Korporate Koala

- 28cmH plush sitting koala.
- Optional printed velcro back T-Shirt.