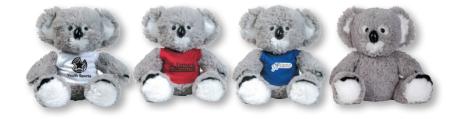

## LL88306 Korporate Koala

- 28cmH plush sitting koala.
- Optional printed velcro back T-Shirt.