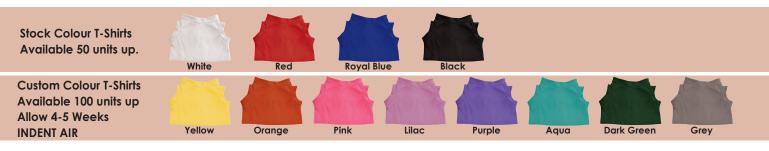

## Colours:

**Item Size:** Sitting – 280mmH, Standing – 400mmH. **Screen Print:** T-Shirt – 70 x 45 (LXH)mm. **4CP Digital Transfer Print:** 60 x 60 (LXH)mm.

Caution: Colours of shirts may vary slightly from shipment to shipment. Plush items are individually sewn and stuffed and do vary from shipment to shipment. Variations in standing, sitting sizes and girth do occur. It is a condition of sale that buyers accept multiple sizes within these guidelines. T-shirts are sourced from several factories. Colours and fabrics vary from shipment to shipment. Always request latest samples from stock if colour or fabric is important.