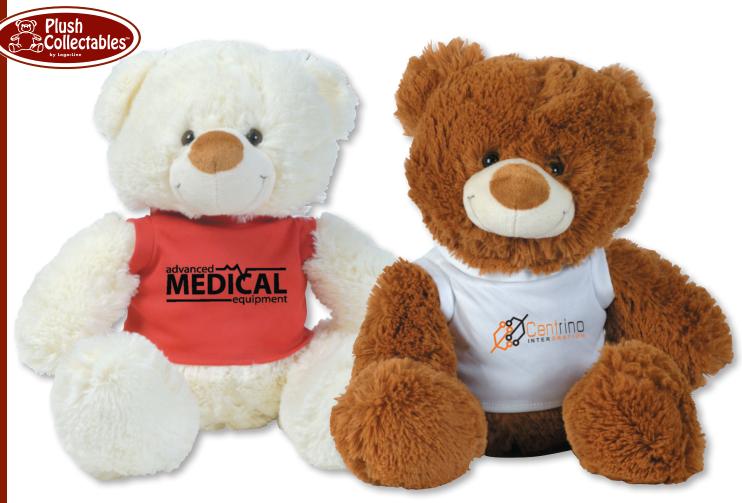

## LL88120 Coconut (White) Coco (Brown) Plush Teddy Bear

- 26cmH plush sitting bear.
- Optional printed velcro back T-Shirt.

Item Size: Sitting – 260mmH, Standing – 390mmH.

Screen Print: T-Shirt – 70 x 45 (LXH)mm.