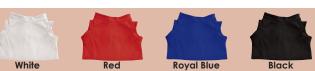

**4CP Digital Transfer Print:** T-Shirt – 60 x 60 (LXH)mm.

Stock Colour T-Shirts Available 50 units up.

Custom Colour T-Shirts Available 100 units up Allow 4-5 Weeks INDENT AIR

Caution: Colours of shirts may vary slightly from shipment to shipment. Plush items are individually sewn and stuffed and do vary from shipment to shipment. Variations in standing, sitting sizes and girth do occur. It is a condition of sale that buyers accept multiple sizes within these guidelines. T-shirts are sourced from several factories. Colours and fabrics vary from shipment to shipment. Always request latest samples from stock if colour or fabric is important.