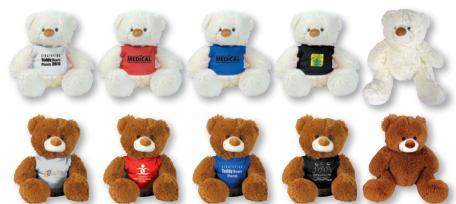

## LL88120 Coconut (White) Coco (Brown) Plush Teddy Bear

- 26cmH plush sitting bear.
- Optional printed velcro back T-Shirt.

Item Size: Sitting – 260mmH, Standing – 390mmH.

Screen Print: T-Shirt – 70 x 45 (LXH)mm.