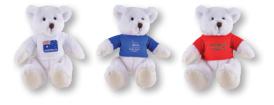

## LL40883 Frosty Plush Teddy Bear

- 16cmH plush sitting teddy bear.
- Optional printed velcro backed polyester T-Shirt.

## Colours:

**Item Size:** Sitting – 165mmH, Standing – 240mmH. **Screen Print:** T-Shirt – 40 x 30 (LXH)mm. **4CP Digital Transfer Print:** T-Shirt – 40 x 30 (LXH)mm.