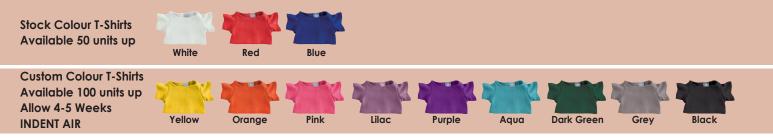

## Colours:

**Item Size:** Sitting – 165mmH, Standing – 240mmH. **Screen Print:** T-Shirt – 40 x 30 (LXH)mm. **4CP Digital Transfer Print:** T-Shirt – 40 x 30 (LXH)mm.

Caution: Colours of shirts may vary slightly from shipment to shipment. Plush items are individually sewn and stuffed and do vary from shipment to shipment. Variations in standing, sitting sizes and girth do occur. It is a condition of sale that buyers accept multiple sizes within these guidelines. T-shirts are sourced from several factories. Colours and fabrics vary from shipment to shipment. Always request latest samples from stock if colour or fabric is important.