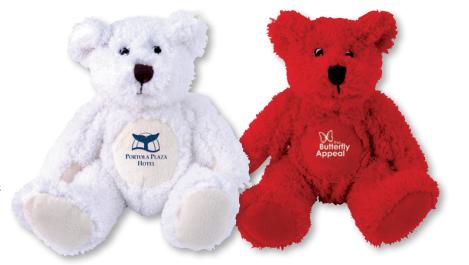

## LN10943 Zoe (Red) and Snowy (White) Plush Teddy Bear

• 17cmH plush sitting teddy bear with embroidered tummy.

## Bear Colours:

Item Size: Sitting – 170mmH, Standing – 235mmH. Embroidery Area: 40 x 60 (LXH)mm, 45mmDia. Lead Time: 12-16 weeks SEA, dependant on orders leaving factory. Please call for delivery estimate.