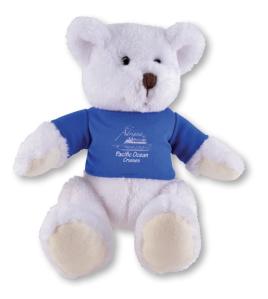

## LL40883 Frosty Plush Teddy Bear

- 16cmH plush sitting teddy bear.
- Optional printed velcro backed polyester T-Shirt.

## Colours:

**Item Size:** Sitting – 165mmH, Standing – 240mmH. **Screen Print:** T-Shirt – 40 x 30 (LXH)mm. **4CP Digital Transfer Print:** T-Shirt – 40 x 30 (LXH)mm.