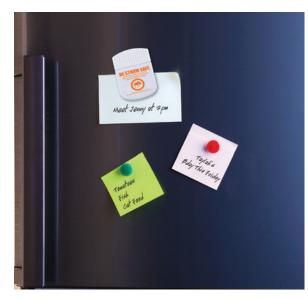

## LL2779 Croc Magnetic Clip

- Heavy duty clip with strong magnet.
- Attaches to fridges, filing cabinets and most metal surfaces.