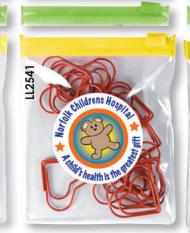

## Shaped Paperclips In PVC Zipper Pouch

LL2535 @ Paperclips - 20 assorted clips LL2541 Red Heart Paperclips - 20 red clips LL2543 House Paperclips - 20 assorted clips

Pouch Colours: 
Item Size: 85 x 110 (LxH)mm.
Pad Print: 55 x 55 (LxH)mm.
4CP Standard Label: 45mmDia.
Custom Paperclips: Existing factory shape, available minimum 10,000 clips (supplied as 500 packs of 20). Please request quote.