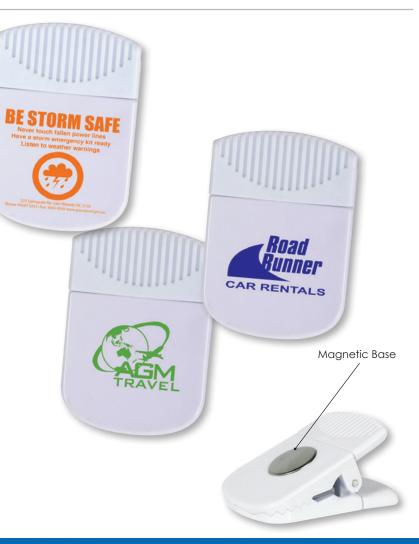

## LL2779 Croc Magnetic Clip

- Heavy duty clip with strong magnet.
- Attaches to fridges, filing cabinets and most metal surfaces.

## Colour:

Item Size: 72 x 50 (LxH)mm (at widest point). Pad Print: 40 x 35 (LxH)mm.