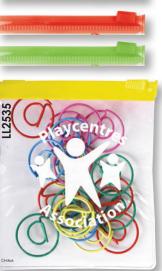

## Shaped Paperclips In PVC Zipper Pouch

LL2535 @ Paperclips - 20 assorted clips LL2541 Red Heart Paperclips - 20 red clips LL2543 House Paperclips - 20 assorted clips

Pouch Colours: 
Item Size: 85 x 110 (LxH)mm.
Pad Print: 55 x 55 (LxH)mm.
4CP Standard Label: 45mmDia.
Custom Paperclips: Existing factory shape, available minimum 10,000 clips (supplied as 500 packs of 20). Please request quote.

LL2543



## Choose your Pouch Colour





## LL2779 Croc Magnetic Clip

- Heavy duty clip with strong magnet.
- Attaches to fridges, filing cabinets and most metal surfaces.

## Colour:

Item Size: 72 x 50 (LxH)mm (at widest point). Pad Print: 40 x 35 (LxH)mm.