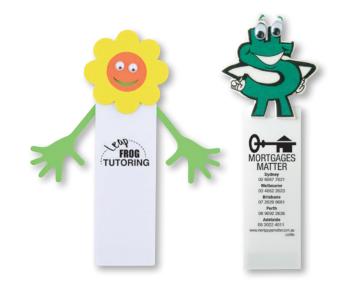

## Magnetic Bookmarks LL099 Dollar Sign Magnetic Bookmark LL228 Daisy Magnetic Bookmark

• Unique White folded split action PVC.

• Can be placed in books and won't fall out.

Colours: White/Colour.

Item Size: Daisy – 35 x 135 (LxH)mm.

Dollar Sign – 35 x 155 (LxH)mm.

Pad Print: 30 x 65 (LxH)mm.