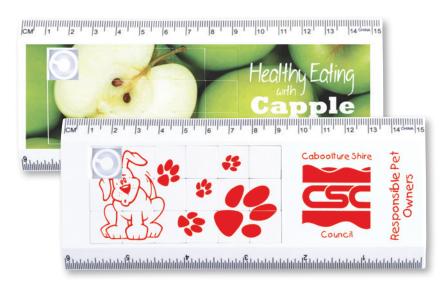

## LL891 White Sliding Tile Ruler Puzzle

- Rectangular sliding tile puzzle ruler.
- 15cm-6 inch ruler calibrations on outside edges.

Colour:

Item Size: 155 x 65 (LxH)mm.

Screen Print: Left side  $-80 \times 39$  (LxH)mm, Right side  $-52 \times 39$  (LxH)mm.

Digital Print: 140 x 44 (LxH)mm.

Note: Design will not print in missing tile area. Please configure artwork accordingly.