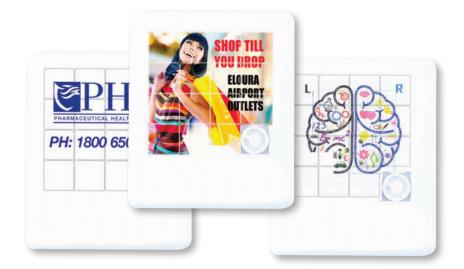

## LL808 White Sliding Tile Puzzle

- Square shaped sliding puzzle ruler.
- 15 moveable tiles.

Colour:

**Item Size:** 75 x 90 (LxH)mm.

**Pad Print:** Tiles – 49 x 49 (LxH)mm, Top/Base –  $60 \times 15$  (LxH)mm.

**4CP Digital Direct:** Tiles – 65 x 80 (LxH)mm. Note: Design will not print in missing tile area. Please configure artwork accordingly.

## **LN808 White Sliding Tile Puzzle**

- Square shaped sliding puzzle ruler.
- 15 moveable tiles.

Colours: White, Black. Other colours and two tone

10,000 up.

**Minimum Quantity:** 5000 units. **Item Size:** 75 x 90 (LxH)mm.

4CP Transfer Print: Front – 54 x 54 (LxH)mm, Back at

extra cost - 60 x 60 (LxH)mm.

Lead Time: 4-5 weeks AIR if digital proof approved

same day.

Note: Design will not print in missing tile area. Please configure artwork accordingly.