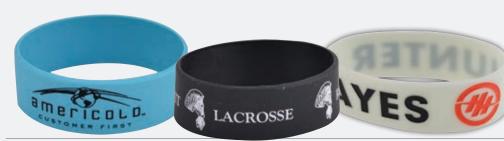

### LN0065 12mm Wide Silicone **Wrist Bands**

- Choice of adult, youth or child sizes.
- Your Pantone® colour choice to within 10% plus or minus debossed.
- Embossed, debossed, paint filled or screen printed up to 4 colours.
- Standard pricing includes 1 colour band.
- Multicolour bands available.
- Extra colour prints at extra cost.

## LN0067 25mm Wide Silicone **Wrist Bands**

- Adult sizing only.
- Your Pantone® colour choice to within 10% plus or minus debossed.
- Debossed, paint filled or screen printed.
- Multicolour bands available.
- Extra colour prints at extra cost.