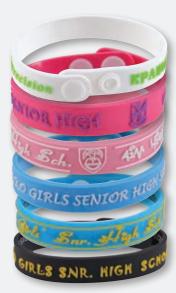

### LN0065 12mm Wide Silicone **Wrist Bands**

- Choice of adult, youth or child sizes.
- Your Pantone® colour choice to within 10% plus or minus debossed.
- Embossed, debossed, paint filled or screen printed up to 4 colours.
- Standard pricing includes 1 colour band.
- Multicolour bands available.
- Extra colour prints at extra cost.

Colours: Single, tri-colour, multicolour. Minimum Quantity: 500 units. Item Size: Adult - 12mmH x 202mm circumference x 2mm. Youth - 12mmH x 180mm circumference x 2mm. Child - 12mmH x 150mm circumference x 2mm.

Print Area: 9mmH x circumference. Lead time: 4 weeks AIR if digital proof approved same day.