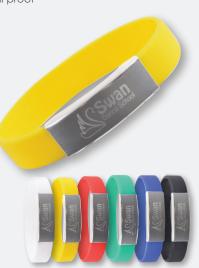

### LN0068 Silicone Wrist Band with Metal Plate

• 13mm single colour silicone wrist bands with metal plate for laser engraving.

Colours: Pantone colours matched to within 10% plus or minus colour.

Minimum Quantity: 1000 units.

Item Size: 215mm

Circumference x 13mmH. Laser Engraved: 32mmL x

9mmH.

**Lead time:** 4 weeks AIR if digital proof approved same day.