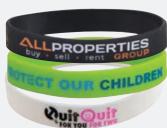

## LN0067 25mm Wide Silicone **Wrist Bands**

- Adult sizing only.
- Your Pantone® colour choice to within 10% plus or minus debossed.
- Debossed, paint filled or screen printed.
- Multicolour bands available.
- Extra colour prints at extra cost.

Colours: Single, tri-colour, multicolour.

Minimum Quantity: 500 units. Item Size: 25mmH x 202mm circumference x 2mm thick.

**Print Area:** 23mmH x circumference. Lead time: 4 weeks AIR if digital proof

approved same day.