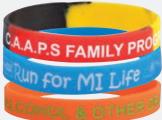

### LN0065 12mm Wide Silicone **Wrist Bands**

- Choice of adult, youth or child sizes.
- Your Pantone® colour choice to within 10% plus or minus debossed.
- Embossed, debossed, paint filled or screen printed up to 4 colours.
- Standard pricing includes 1 colour band.
- Multicolour bands available.
- Extra colour prints at extra cost.

Colours: Single, tri-colour, multicolour. Minimum Quantity: 500 units. Item Size: Adult - 12mmH x 202mm circumference x 2mm. Youth - 12mmH x 180mm circumference x 2mm. Child - 12mmH x 150mm circumference x 2mm.

Print Area: 9mmH x circumference. Lead time: 4 weeks AIR if digital proof approved same day.